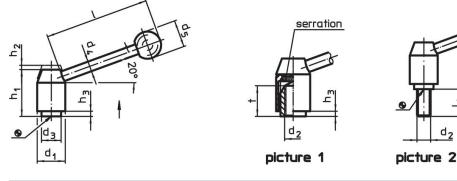

# Operation

**By lifting the lever** the serrations are disengaged. The lever can be positioned by the serrations. On releasing the lever, the serrations are automatically re-engaged.

#### Notes

The threaded portion can be exchanged.

Drawing

# **Order information**

| Dimensions                    |                |                |                |    |                |                |                |                |    | T  | Art. No.   |
|-------------------------------|----------------|----------------|----------------|----|----------------|----------------|----------------|----------------|----|----|------------|
| d <sub>1</sub>                | d <sub>2</sub> | l <sub>1</sub> | d <sub>3</sub> | d4 | d <sub>5</sub> | h <sub>1</sub> | h <sub>2</sub> | h <sub>3</sub> | I  | -  |            |
|                               |                |                |                |    |                |                |                |                |    |    |            |
| [mm]                          |                |                |                |    |                |                |                |                |    |    |            |
| with screw – picture 2, Steel |                |                |                |    |                |                |                |                |    |    |            |
| 21                            | M8             | 16             | 13.5           | 8  | 20             | 33.5           | 4              | 1              | 70 | 99 | 24440.0122 |