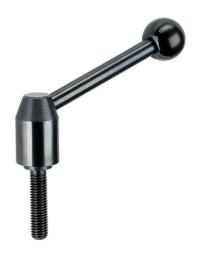

# Adjustable Tension Levers 24440.0122

### Material

Lever

Steel, blackened

Inner parts

Steel, blackened, quality 5.8

Screw

Steel, blackened, quality 5.8

# Ball knob

• Thermosetting plastic PF 31, black, DIN 319