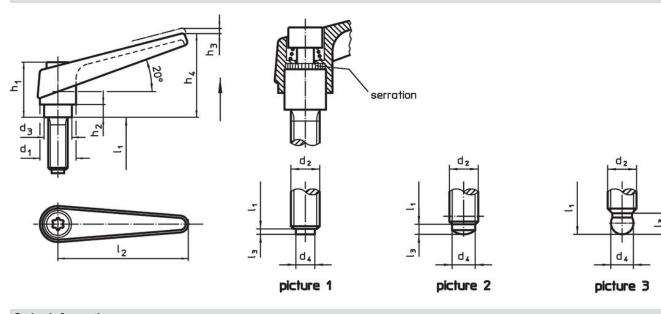

#### Operation

**By lifting the lever** the serrations are disengaged. The lever can be positioned by the serrations. On releasing the lever, the serrations are automatically re-engaged.

#### References

The version with ball-headed (picture 3) can be combined with the thrust piece, plastic (EH 22570.).

# **Order information**

|             | Dimensions     |                |                |    |    |                |                |    |                |                |     | Art. No.   |
|-------------|----------------|----------------|----------------|----|----|----------------|----------------|----|----------------|----------------|-----|------------|
| d1          | d <sub>2</sub> | I <sub>1</sub> | d <sub>3</sub> | d4 | h₁ | h <sub>2</sub> | h <sub>3</sub> | h4 | l <sub>2</sub> | I <sub>3</sub> | _   |            |
| [mm]        |                |                |                |    |    |                |                |    |                |                | [g] |            |
| with plasti | c thrust pin – | picture 1, o   | range          |    |    |                |                |    |                |                |     |            |
| 18          | M10            | 40             | 13.5           | 8  | 31 | 6.5            | 3              | 45 | 62             | 2              | 94  | 24410.0471 |