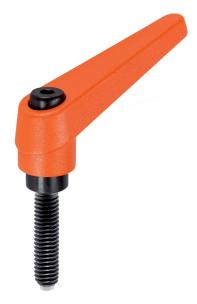

# Adjustable Clamping Levers • with clamping screw 24410.0471

#### Lever

• Zinc die-cast, plastic coated, orange similar to RAL 2004, matt structure

#### Inner parts

Steel, blackened, quality 5.8

#### Screw

• Steel, blackened, quality 5.8