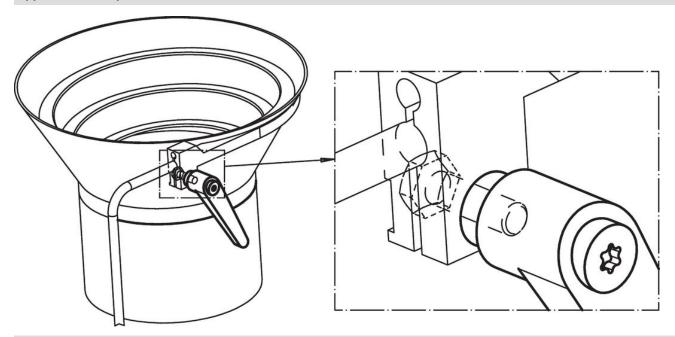

-|----------------|----|-----|------------|
| d <sub>1</sub> | d <sub>2</sub> | d <sub>3</sub> | h <sub>1</sub> | h <sub>2</sub> | h <sub>3</sub> | h <sub>4</sub> | l <sub>2</sub> | t  |     |            |
|                |                |                |                |                |                |                |                |    | [9] |            |
| orange         |                |                |                |                |                |                |                |    |     |            |
| 30             | M12            | 23             | 50.5           | 12             | 5              | 76             | 108            | 22 | 286 | 24400.0611 |



Halder, Inc. www.halderusa.com

rusa.com Page 1 of 2 Published on: 4.2.2024

## **Application example**



## Compliance

## **RoHS** compliant

Contains lead - compliant according to exceptions 6a / 6b / 6c.

## Contains SVHC substances >0,1% w/w

Contains lead - SVHC list [REACH] as of 23.01.2024.

## **Contains Proposition 65 substances**



Lead can cause cancer and reproductive harm from exposure https://www.P65Warnings.ca.gov/

## **Free from Conflict Minerals**

This product does not contain any substances designated as "conflict minerals" such as tantalum, tin, gold or tungsten from the Democratic Republic of Congo or adjacent countries.



Halder, Inc. www.halderusa.com

Page 2 of 2 Published on: 4.2.2024