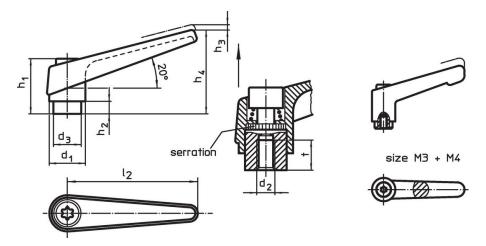

#### **Drawing**

#### **Order information**

| Dimensions     |                |                |                |                |                |                |                |    | I   | Art. No.   |
|----------------|----------------|----------------|----------------|----------------|----------------|----------------|----------------|----|-----|------------|
| d <sub>1</sub> | d <sub>2</sub> | d <sub>3</sub> | h <sub>1</sub> | h <sub>2</sub> | h <sub>3</sub> | h <sub>4</sub> | l <sub>2</sub> | t  |     |            |
|                |                |                |                |                |                |                |                |    | [9] |            |
| orange         |                |                |                |                |                |                |                |    |     |            |
| 30             | M12            | 23             | 50.5           | 12             | 5              | 76             | 108            | 22 | 286 | 24400.0611 |