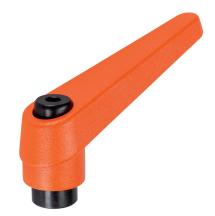

#### Lever

 Zinc die-cast, plastic coated, orange similar to RAL 2004, matt structure

#### Threaded part

• Steel, blackened, quality 5

## Inner parts

· Steel, blackened, quality 5.8

#### Operation

By lifting the lever the serrations are disengaged. The lever can be positioned by the serrations. On releasing the lever, the serrations are automatically re-engaged.