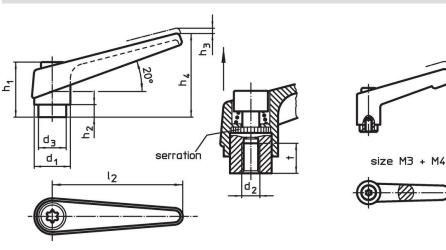

# Adjustable Clamping Levers • with female thread 24400.0513



#### **Product Description**

Adjustable clamping levers find versatile applications when the area of use is confined or a specific lever position is required.

#### Material

#### Lever

 Zinc die-cast, plastic coated, silver, similar to RAL 9006, matt structure

#### Threaded part

• Steel, blackened, quality 5

# Inner parts

· Steel, blackened, quality 5.8

#### Operation

**By lifting the lever** the serrations are disengaged. The lever can be positioned by the serrations. On releasing the lever, the serrations are automatically re-engaged.

#### More information

#### Notes

The threaded portion can be exchanged.





#### **Order information**

| Dimensions |                |                |                |                |                |                |                |   | Ĩ   | Art. No. |
|------------|----------------|----------------|----------------|----------------|----------------|----------------|----------------|---|-----|----------|
| d1         | d <sub>2</sub> | d <sub>3</sub> | h <sub>1</sub> | h <sub>2</sub> | h <sub>3</sub> | h <sub>4</sub> | l <sub>2</sub> | t | _   |          |
|            |                |                |                |                |                |                |                | ≥ |     |          |
|            | [mm]           |                |                |                |                |                |                |   |     |