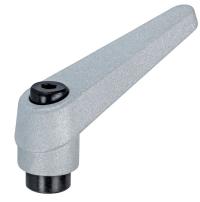

#### **Product Description**

Adjustable clamping levers find versatile applications when the area of use is confined or a specific lever position is required.

#### Lever

 Zinc die-cast, plastic coated, silver, similar to RAL 9006, matt structure

#### Threaded part

• Steel, blackened, quality 5

# Inner parts

· Steel, blackened, quality 5.8

#### Operation

**By lifting the lever** the serrations are disengaged. The lever can be positioned by the serrations. On releasing the lever, the serrations are automatically re-engaged.