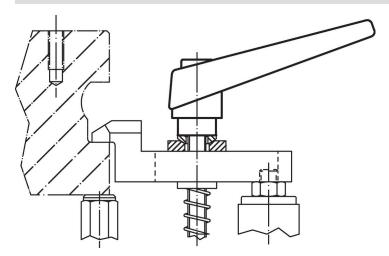

----|----------------|-----|------------|
| d <sub>1</sub> | d <sub>2</sub> | l <sub>1</sub> | d <sub>3</sub> | h <sub>1</sub> | h <sub>2</sub> | h <sub>3</sub> | h <sub>4</sub> | l <sub>2</sub> | _   |            |
| [mm]           |                |                |                |                |                |                |                |                | [g] |            |
| orange         |                |                |                |                |                |                |                |                |     |            |
| 22             | M10            | 25             | 16             | 36             | 8              | 3.5            | 52             | 74             | 130 | 24400.0451 |



Halder, Inc. www.halderusa.com

# **Application example**



# Compliance

#### **RoHS** compliant

Contains lead - compliant according to exceptions 6a / 6b / 6c.

# Contains SVHC substances >0,1% w/w

Contains lead - SVHC list [REACH] as of 23.01.2024.

### **Contains Proposition 65 substances**



Lead can cause cancer and reproductive harm from exposure https://www.P65Warnings.ca.gov/

# Free from Conflict Minerals

This product does not contain any substances designated as "conflict minerals" such as tantalum, tin, gold or tungsten from the Democratic Republic of Congo or adjacent countries.



Halder, Inc. www.halderusa.com Page 2 of 2

Published on: 4.2.2024