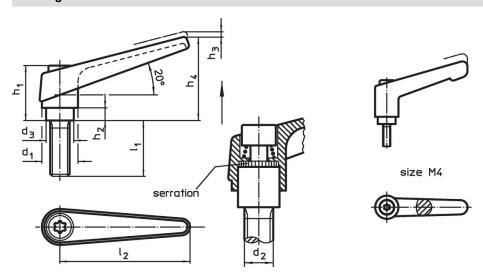

### **Drawing**

# **Order information**

| Dimensions     |                |                |                |                |                |                |                |                | I   | Art. No.   |
|----------------|----------------|----------------|----------------|----------------|----------------|----------------|----------------|----------------|-----|------------|
| d <sub>1</sub> | d <sub>2</sub> | l <sub>1</sub> | d <sub>3</sub> | h <sub>1</sub> | h <sub>2</sub> | h <sub>3</sub> | h <sub>4</sub> | l <sub>2</sub> | _   |            |
| [mm]           |                |                |                |                |                |                |                |                | [g] |            |
| orange         |                |                |                |                |                |                |                |                |     |            |
| 22             | M10            | 25             | 16             | 36             | 8              | 3.5            | 52             | 74             | 130 | 24400.0451 |