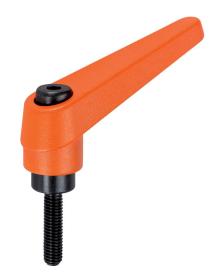

# Adjustable Clamping Levers • with screw

24400.0451

#### Lever

 Zinc die-cast, plastic coated, orange similar to RAL 2004, matt structure

#### Inner parts

• Steel, blackened, quality 5.8