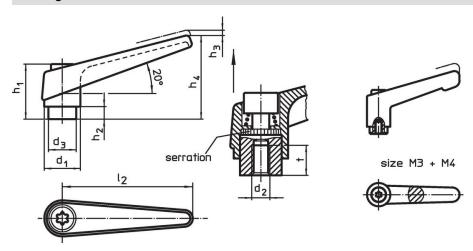

#### **Drawing**

## **Order information**

| Dimensions     |                |                |                |                |                |                |                |    |    | Art. No.   |
|----------------|----------------|----------------|----------------|----------------|----------------|----------------|----------------|----|----|------------|
| d <sub>1</sub> | d <sub>2</sub> | d <sub>3</sub> | h <sub>1</sub> | h <sub>2</sub> | h <sub>3</sub> | h <sub>4</sub> | l <sub>2</sub> | t  | _  |            |
|                |                |                |                |                |                |                |                |    |    |            |
| black          |                |                |                |                |                |                |                |    |    |            |
| 18             | M6             | 13.5           | 31             | 6.5            | 3              | 45             | 62             | 10 | 67 | 24400.0314 |