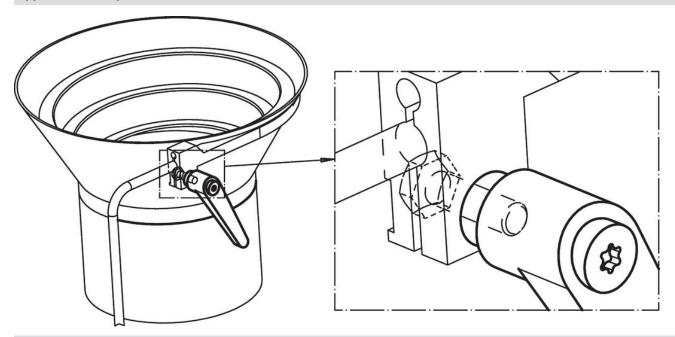

-----|----------------|----|----|------------|
| d <sub>1</sub> | d <sub>2</sub> | d <sub>3</sub> | h <sub>1</sub> | h <sub>2</sub> | h <sub>3</sub> | h <sub>4</sub> | l <sub>2</sub> | t  | _  |            |
|                |                |                |                |                |                |                |                |    |    |            |
| black          |                |                |                |                |                |                |                |    |    |            |
| 18             | M6             | 13.5           | 31             | 6.5            | 3              | 45             | 62             | 10 | 67 | 24400.0314 |



Halder, Inc. www.halde

www.halderusa.com Page 1 of 2
Published on: 4.2.2024

## **Application example**



## Compliance

#### **RoHS** compliant

Contains lead - compliant according to exceptions 6a / 6b / 6c.

## Contains SVHC substances >0,1% w/w

Contains lead - SVHC list [REACH] as of 23.01.2024.

#### **Contains Proposition 65 substances**



Lead can cause cancer and reproductive harm from exposure https://www.P65Warnings.ca.gov/

## **Free from Conflict Minerals**

This product does not contain any substances designated as "conflict minerals" such as tantalum, tin, gold or tungsten from the Democratic Republic of Congo or adjacent countries.



Halder, Inc. www.halderusa.com

Page 2 of 2 Published on: 4.2.2024