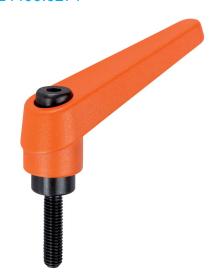

# Adjustable Clamping Levers • with screw

24400.0271

#### Lever

 Zinc die-cast, plastic coated, orange similar to RAL 2004, matt structure