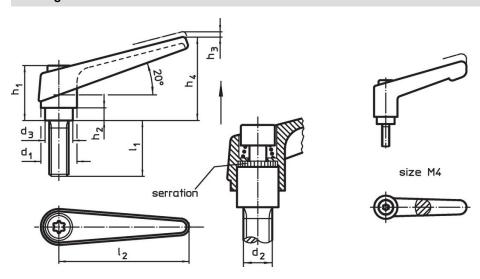

#### **Drawing**

# **Order information**

| Dimensions     |                |                |                |                |                |                |                |                | I   | Art. No.   |
|----------------|----------------|----------------|----------------|----------------|----------------|----------------|----------------|----------------|-----|------------|
| d <sub>1</sub> | d <sub>2</sub> | I <sub>1</sub> | d <sub>3</sub> | h <sub>1</sub> | h <sub>2</sub> | h <sub>3</sub> | h <sub>4</sub> | l <sub>2</sub> | _   |            |
| [mm]           |                |                |                |                |                |                |                |                | [g] |            |
| orange         |                |                |                |                |                |                |                |                |     |            |
| 18             | M6             | 50             | 13.5           | 31             | 6.5            | 3              | 45             | 62             | 76  | 24400.0271 |