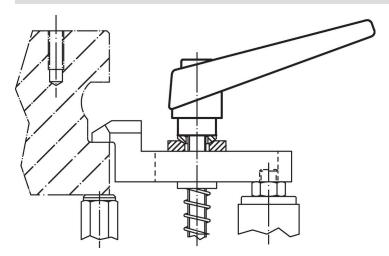

----|----------------|-----|------------|
| d <sub>1</sub> | d <sub>2</sub> | I <sub>1</sub> | d <sub>3</sub> | h <sub>1</sub> | h <sub>2</sub> | h <sub>3</sub> | h <sub>4</sub> | l <sub>2</sub> | _   |            |
| [mm]           |                |                |                |                |                |                |                |                | [g] |            |
| orange         |                |                |                |                |                |                |                |                |     |            |
| 18             | M6             | 50             | 13.5           | 31             | 6.5            | 3              | 45             | 62             | 76  | 24400.0271 |



Halder, Inc. www.halderusa.com

# **Application example**



# Compliance

#### **RoHS** compliant

Contains lead - compliant according to exceptions 6a / 6b / 6c.

# Contains SVHC substances >0,1% w/w

Contains lead - SVHC list [REACH] as of 23.01.2024.

#### **Contains Proposition 65 substances**



Lead can cause cancer and reproductive harm from exposure https://www.P65Warnings.ca.gov/

# Free from Conflict Minerals

This product does not contain any substances designated as "conflict minerals" such as tantalum, tin, gold or tungsten from the Democratic Republic of Congo or adjacent countries.



Halder, Inc. www.halderusa.com Page 2 of 2

Published on: 4.2.2024