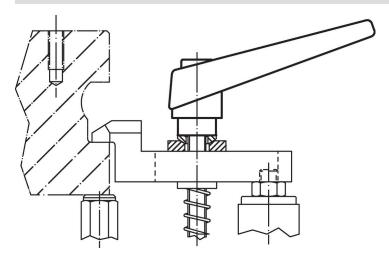

---|----------------|-----|------------|
| d <sub>1</sub> | d <sub>2</sub> | l <sub>1</sub> | d <sub>3</sub> | h <sub>1</sub> | h <sub>2</sub> | h <sub>3</sub> | h <sub>4</sub> | l <sub>2</sub> |     |            |
| [mm]           |                |                |                |                |                |                |                |                | [g] |            |
| orange         |                |                |                |                |                |                |                |                |     |            |
| 18             | M6             | 32             | 13.5           | 31             | 6.5            | 3              | 45             | 62             | 74  | 24400.0251 |



Halder, Inc. www.halderusa.com

## **Application example**



## Compliance

#### **RoHS** compliant

Contains lead - compliant according to exceptions 6a / 6b / 6c.

## Contains SVHC substances >0,1% w/w

Contains lead - SVHC list [REACH] as of 23.01.2024.

#### **Contains Proposition 65 substances**



Lead can cause cancer and reproductive harm from exposure https://www.P65Warnings.ca.gov/

## Free from Conflict Minerals

This product does not contain any substances designated as "conflict minerals" such as tantalum, tin, gold or tungsten from the Democratic Republic of Congo or adjacent countries.



Halder, Inc. www.halderusa.com Page 2 of 2

Published on: 4.2.2024