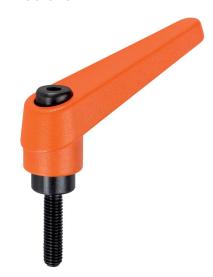

## **Product Description**

Adjustable clamping levers find versatile applications when the area of use is confined or a specific lever position is required.

#### Lever

 Zinc die-cast, plastic coated, orange similar to RAL 2004, matt structure

#### Operation

By lifting the lever the serrations are disengaged. The lever can be positioned by the serrations. On releasing the lever, the serrations are automatically re-engaged.