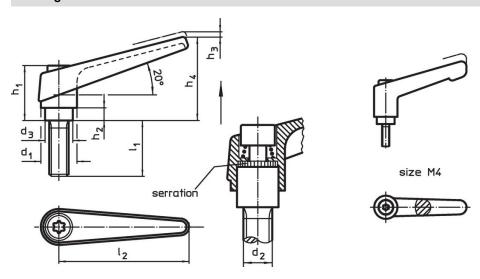

#### **Drawing**

## **Order information**

| Dimensions     |                |                |                |                |                |                |                |                | I   | Art. No.   |
|----------------|----------------|----------------|----------------|----------------|----------------|----------------|----------------|----------------|-----|------------|
| d <sub>1</sub> | d <sub>2</sub> | l <sub>1</sub> | d <sub>3</sub> | h <sub>1</sub> | h <sub>2</sub> | h <sub>3</sub> | h <sub>4</sub> | l <sub>2</sub> |     |            |
| [mm]           |                |                |                |                |                |                |                |                | [g] |            |
| orange         |                |                |                |                |                |                |                |                |     |            |
| 18             | M6             | 32             | 13.5           | 31             | 6.5            | 3              | 45             | 62             | 74  | 24400.0251 |