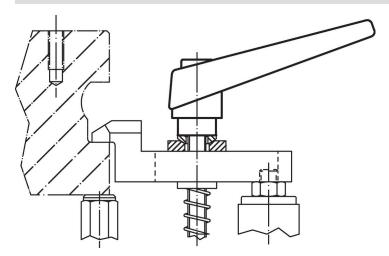

----|----------------|-----|------------|
| d <sub>1</sub> | d <sub>2</sub> | l <sub>1</sub> | d <sub>3</sub> | h <sub>1</sub> | h <sub>2</sub> | h <sub>3</sub> | h <sub>4</sub> | l <sub>2</sub> |     |            |
| [mm]           |                |                |                |                |                |                |                |                | [g] |            |
| orange         |                |                |                |                |                |                |                |                |     |            |
| 18             | М6             | 16             | 13.5           | 31             | 6.5            | 3              | 45             | 62             | 72  | 24400.0221 |



Halder, Inc. www.halderusa.com

# **Application example**



# Compliance

#### **RoHS** compliant

Contains lead - compliant according to exceptions 6a / 6b / 6c.

# Contains SVHC substances >0,1% w/w

Contains lead - SVHC list [REACH] as of 23.01.2024.

### **Contains Proposition 65 substances**



Lead can cause cancer and reproductive harm from exposure https://www.P65Warnings.ca.gov/

# Free from Conflict Minerals

This product does not contain any substances designated as "conflict minerals" such as tantalum, tin, gold or tungsten from the Democratic Republic of Congo or adjacent countries.



Halder, Inc. www.halderusa.com Page 2 of 2

Published on: 4.2.2024