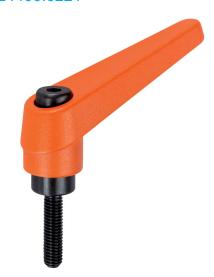

# Adjustable Clamping Levers • with screw

24400.0221

#### Lever

 Zinc die-cast, plastic coated, orange similar to RAL 2004, matt structure