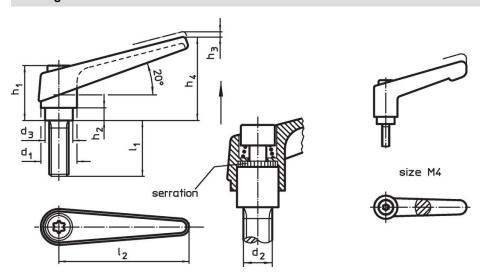

### **Drawing**

# **Order information**

| Dimensions     |                |                |                |                |                |                |                |                | I   | Art. No.   |
|----------------|----------------|----------------|----------------|----------------|----------------|----------------|----------------|----------------|-----|------------|
| d <sub>1</sub> | d <sub>2</sub> | l <sub>1</sub> | d <sub>3</sub> | h <sub>1</sub> | h <sub>2</sub> | h <sub>3</sub> | h <sub>4</sub> | l <sub>2</sub> |     |            |
| [mm]           |                |                |                |                |                |                |                |                | [g] |            |
| orange         |                |                |                |                |                |                |                |                |     |            |
| 18             | М6             | 16             | 13.5           | 31             | 6.5            | 3              | 45             | 62             | 72  | 24400.0221 |