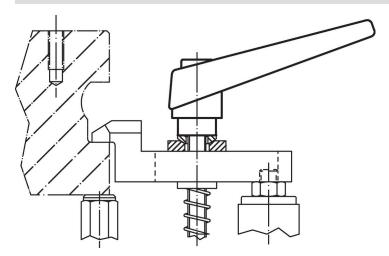

--|----------------|-----|------------|
| d <sub>1</sub> | d <sub>2</sub> | I <sub>1</sub> | d <sub>3</sub> | h <sub>1</sub> | h <sub>2</sub> | h <sub>3</sub> | h <sub>4</sub> | l <sub>2</sub> | _   |            |
| [mm]           |                |                |                |                |                |                |                |                | [g] |            |
| orange         |                |                |                |                |                |                |                |                |     |            |
| 14             | M6             | 50             | 10             | 24.5           | 4              | 3              | 35             | 45             | 43  | 24400.0191 |



Halder, Inc. www.halderusa.com

### **Application example**



### Compliance

#### **RoHS** compliant

Contains lead - compliant according to exceptions 6a / 6b / 6c.

### Contains SVHC substances >0,1% w/w

Contains lead - SVHC list [REACH] as of 23.01.2024.

#### **Contains Proposition 65 substances**



Lead can cause cancer and reproductive harm from exposure https://www.P65Warnings.ca.gov/

## Free from Conflict Minerals

This product does not contain any substances designated as "conflict minerals" such as tantalum, tin, gold or tungsten from the Democratic Republic of Congo or adjacent countries.



Halder, Inc. www.halderusa.com Page 2 of 2

Published on: 4.2.2024