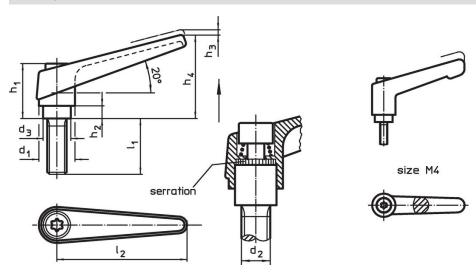

### **Drawing**

### **Order information**

| Dimensions     |                |                |                |                |                |                |                |                | I   | Art. No.   |
|----------------|----------------|----------------|----------------|----------------|----------------|----------------|----------------|----------------|-----|------------|
| d <sub>1</sub> | d <sub>2</sub> | I <sub>1</sub> | d <sub>3</sub> | h <sub>1</sub> | h <sub>2</sub> | h <sub>3</sub> | h <sub>4</sub> | l <sub>2</sub> | _   |            |
| [mm]           |                |                |                |                |                |                |                |                | [g] |            |
| orange         |                |                |                |                |                |                |                |                |     |            |
| 14             | M6             | 50             | 10             | 24.5           | 4              | 3              | 35             | 45             | 43  | 24400.0191 |