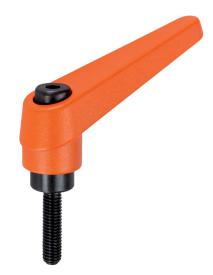

### **Product Description**

Adjustable clamping levers find versatile applications when the area of use is confined or a specific lever position is required.

#### Lever

 Zinc die-cast, plastic coated, orange similar to RAL 2004, matt structure

#### Inner parts

• Steel, blackened, quality 5.8

### Screw

• Steel, blackened, quality 5.8

#### Operation

By lifting the lever the serrations are disengaged. The lever can be positioned by the serrations. On releasing the lever, the serrations are automatically re-engaged.