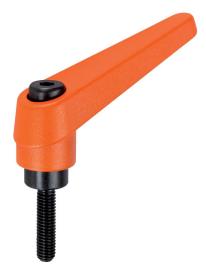

## **Product Description**

Adjustable clamping levers find versatile applications when the area of use is confined or a specific lever position is required.

#### Lever

• Zinc die-cast, plastic coated, orange similar to RAL 2004, matt structure

#### Inner parts

Steel, blackened, quality 5.8

# Screw

• Steel, blackened, quality 5.8

#### Operation

**By lifting the lever** the serrations are disengaged. The lever can be positioned by the serrations. On releasing the lever, the serrations are automatically re-engaged.