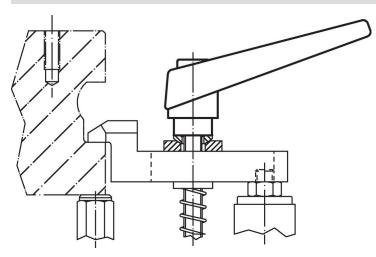

l <sub>2</sub> | Ĭ   | Art. No.   |
|----------------|----------------|----------------|----------------|--------------------------------------|----------------|----------------|----|----------------|-----|------------|
|                | -              | · ·            |                |                                      | -              |                |    | -              | [g] |            |
| orange         |                |                |                |                                      |                |                |    |                |     |            |
| 14             | M6             | 40             | 10             | 24.5                                 | 4              | 3              | 35 | 45             | 41  | 24400.0181 |

# **Application example**



# Compliance

#### **RoHS compliant**

Contains lead - compliant according to exceptions 6a / 6b / 6c.

# Contains SVHC substances >0,1% w/w Contains lead - SVHC list [REACH] as of 23.01.2024.

#### **Contains Proposition 65 substances**

# 

Lead can cause cancer and reproductive harm from exposure https://www.P65Warnings.ca.gov/

# Free from Conflict Minerals

This product does not contain any substances designated as "conflict minerals" such as tantalum, tin, gold or tungsten from the Democratic Republic of Congo or adjacent countries.