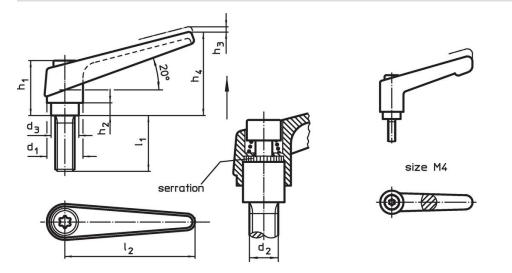

# Drawing

### **Order information**

| d <sub>1</sub> | d <sub>2</sub> | I <sub>1</sub> | d <sub>3</sub> | Dimensions<br>h <sub>1</sub><br>[mm] | h <sub>2</sub> | h <sub>3</sub> | h4 | l <sub>2</sub> | Ĭ   | Art. No.   |
|----------------|----------------|----------------|----------------|--------------------------------------|----------------|----------------|----|----------------|-----|------------|
|                | -              | · ·            |                |                                      | -              |                |    | -              | [g] |            |
| orange         |                |                |                |                                      |                |                |    |                |     |            |
| 14             | M6             | 40             | 10             | 24.5                                 | 4              | 3              | 35 | 45             | 41  | 24400.0181 |