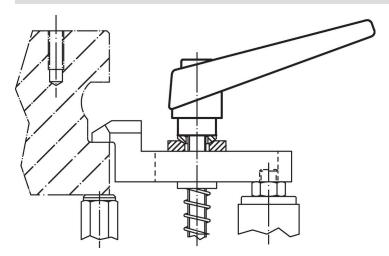

----|----------------|-----|------------|
| d <sub>1</sub> | d <sub>2</sub> | I <sub>1</sub> | d <sub>3</sub> | h <sub>1</sub> | h <sub>2</sub> | h <sub>3</sub> | h <sub>4</sub> | l <sub>2</sub> | _   |            |
| [mm]           |                |                |                |                |                |                |                |                | [g] |            |
| orange         |                |                |                |                |                |                |                |                |     |            |
| 14             | M6             | 25             | 10             | 24.5           | 4              | 3              | 35             | 45             | 41  | 24400.0161 |



Halder, Inc. www.halderusa.com

# **Application example**



# Compliance

#### **RoHS** compliant

Contains lead - compliant according to exceptions 6a / 6b / 6c.

# Contains SVHC substances >0,1% w/w

Contains lead - SVHC list [REACH] as of 23.01.2024.

### **Contains Proposition 65 substances**



Lead can cause cancer and reproductive harm from exposure https://www.P65Warnings.ca.gov/

# Free from Conflict Minerals

This product does not contain any substances designated as "conflict minerals" such as tantalum, tin, gold or tungsten from the Democratic Republic of Congo or adjacent countries.



Halder, Inc. www.halderusa.com Page 2 of 2

Published on: 4.2.2024