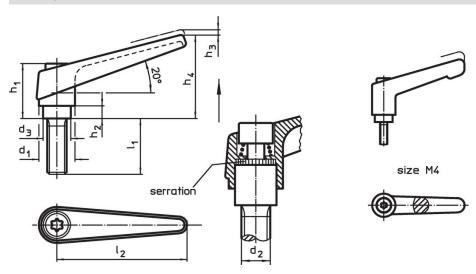

# **Drawing**

# **Order information**

| Dimensions     |                |                |                |                |                |                |                |                | I   | Art. No.   |
|----------------|----------------|----------------|----------------|----------------|----------------|----------------|----------------|----------------|-----|------------|
| d <sub>1</sub> | d <sub>2</sub> | I <sub>1</sub> | d <sub>3</sub> | h <sub>1</sub> | h <sub>2</sub> | h <sub>3</sub> | h <sub>4</sub> | l <sub>2</sub> | _   |            |
| [mm]           |                |                |                |                |                |                |                |                | [g] |            |
| orange         |                |                |                |                |                |                |                |                |     |            |
| 14             | M6             | 25             | 10             | 24.5           | 4              | 3              | 35             | 45             | 41  | 24400.0161 |