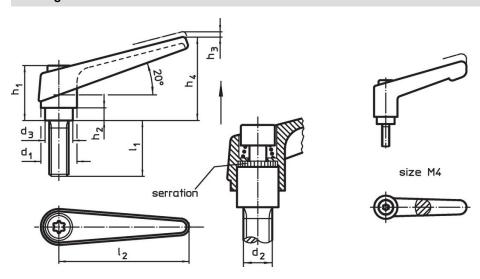

#### **Drawing**

# **Order information**

| Dimensions     |                |                |                |                |                |                |                |                | I   | Art. No.   |
|----------------|----------------|----------------|----------------|----------------|----------------|----------------|----------------|----------------|-----|------------|
| d <sub>1</sub> | d <sub>2</sub> | I <sub>1</sub> | d <sub>3</sub> | h <sub>1</sub> | h <sub>2</sub> | h <sub>3</sub> | h <sub>4</sub> | l <sub>2</sub> | _   |            |
| [mm]           |                |                |                |                |                |                |                |                | [g] |            |
| orange         |                |                |                |                |                |                |                |                |     |            |
| 14             | M5             | 32             | 10             | 24.5           | 4              | 3              | 35             | 45             | 38  | 24400.0081 |