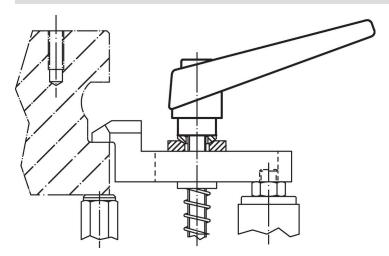

----|----------------|-----|------------|
| d <sub>1</sub> | d <sub>2</sub> | I <sub>1</sub> | d <sub>3</sub> | h <sub>1</sub> | h <sub>2</sub> | h <sub>3</sub> | h <sub>4</sub> | l <sub>2</sub> | _   |            |
| [mm]           |                |                |                |                |                |                |                |                | [g] |            |
| orange         |                |                |                |                |                |                |                |                |     |            |
| 14             | M5             | 32             | 10             | 24.5           | 4              | 3              | 35             | 45             | 38  | 24400.0081 |



Halder, Inc. www.halderusa.com

# **Application example**



# Compliance

#### **RoHS** compliant

Contains lead - compliant according to exceptions 6a / 6b / 6c.

# Contains SVHC substances >0,1% w/w

Contains lead - SVHC list [REACH] as of 23.01.2024.

#### **Contains Proposition 65 substances**



Lead can cause cancer and reproductive harm from exposure https://www.P65Warnings.ca.gov/

# Free from Conflict Minerals

This product does not contain any substances designated as "conflict minerals" such as tantalum, tin, gold or tungsten from the Democratic Republic of Congo or adjacent countries.



Halder, Inc. www.halderusa.com Page 2 of 2

Published on: 4.2.2024