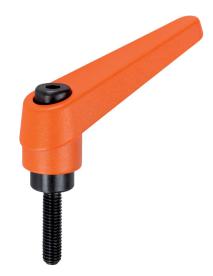

### **Product Description**

Adjustable clamping levers find versatile applications when the area of use is confined or a specific lever position is required.

#### Lever

 Zinc die-cast, plastic coated, orange similar to RAL 2004, matt structure

#### Operation

By lifting the lever the serrations are disengaged. The lever can be positioned by the serrations. On releasing the lever, the serrations are automatically re-engaged.