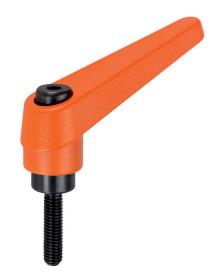

#### Lever

 Zinc die-cast, plastic coated, orange similar to RAL 2004, matt structure

#### Inner parts

• Steel, blackened, quality 5.8

# Screw

• Steel, blackened, quality 5.8