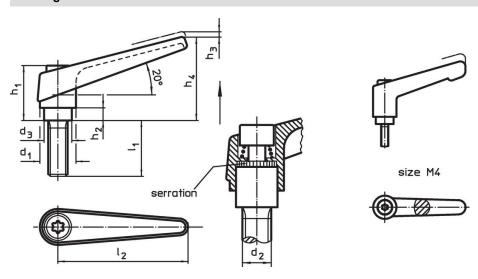

#### **Drawing**

# **Order information**

| Dimensions     |                |                |                |                |                |                |                |                | I   | Art. No.   |
|----------------|----------------|----------------|----------------|----------------|----------------|----------------|----------------|----------------|-----|------------|
| d <sub>1</sub> | d <sub>2</sub> | I <sub>1</sub> | d <sub>3</sub> | h <sub>1</sub> | h <sub>2</sub> | h <sub>3</sub> | h <sub>4</sub> | l <sub>2</sub> | _   |            |
| [mm]           |                |                |                |                |                |                |                |                | [g] |            |
| orange         |                |                |                |                |                |                |                |                |     |            |
| 14             | M5             | 25             | 10             | 24.5           | 4              | 3              | 35             | 45             | 38  | 24400.0071 |