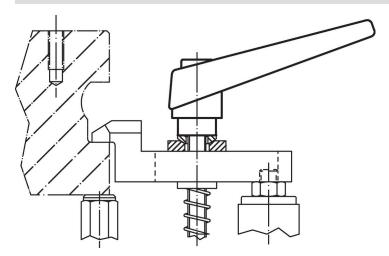

----|----------------|-----|------------|
| d <sub>1</sub> | d <sub>2</sub> | I <sub>1</sub> | d <sub>3</sub> | h <sub>1</sub> | h <sub>2</sub> | h <sub>3</sub> | h <sub>4</sub> | l <sub>2</sub> | _   |            |
| [mm]           |                |                |                |                |                |                |                |                | [g] |            |
| orange         |                |                |                |                |                |                |                |                |     |            |
| 14             | M5             | 25             | 10             | 24.5           | 4              | 3              | 35             | 45             | 38  | 24400.0071 |



Halder, Inc. www.halderusa.com

# **Application example**



# Compliance

#### **RoHS** compliant

Contains lead - compliant according to exceptions 6a / 6b / 6c.

# Contains SVHC substances >0,1% w/w

Contains lead - SVHC list [REACH] as of 23.01.2024.

#### **Contains Proposition 65 substances**



Lead can cause cancer and reproductive harm from exposure https://www.P65Warnings.ca.gov/

# Free from Conflict Minerals

This product does not contain any substances designated as "conflict minerals" such as tantalum, tin, gold or tungsten from the Democratic Republic of Congo or adjacent countries.



Halder, Inc. www.halderusa.com Page 2 of 2

Published on: 4.2.2024