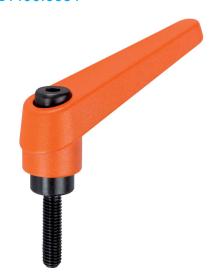

# Adjustable Clamping Levers • with screw

24400.0051

#### Lever

 Zinc die-cast, plastic coated, orange similar to RAL 2004, matt structure