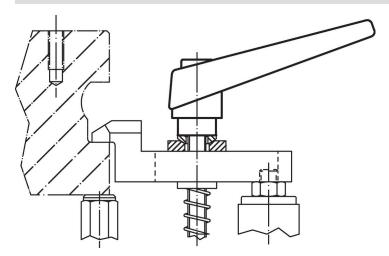

--|----------------|-----|------------|
| d <sub>1</sub> | d <sub>2</sub> | I <sub>1</sub> | d <sub>3</sub> | h <sub>1</sub> | h <sub>2</sub> | h <sub>3</sub> | h <sub>4</sub> | l <sub>2</sub> | _   |            |
| [mm]           |                |                |                |                |                |                |                |                | [g] |            |
| orange         |                |                |                |                |                |                |                |                |     |            |
| 14             | M5             | 16             | 10             | 24.5           | 4              | 3              | 35             | 45             | 36  | 24400.0051 |



Halder, Inc. www.halderusa.com

### **Application example**



### Compliance

#### **RoHS** compliant

Contains lead - compliant according to exceptions 6a / 6b / 6c.

### Contains SVHC substances >0,1% w/w

Contains lead - SVHC list [REACH] as of 23.01.2024.

#### **Contains Proposition 65 substances**



Lead can cause cancer and reproductive harm from exposure https://www.P65Warnings.ca.gov/

## Free from Conflict Minerals

This product does not contain any substances designated as "conflict minerals" such as tantalum, tin, gold or tungsten from the Democratic Republic of Congo or adjacent countries.



Halder, Inc. www.halderusa.com Page 2 of 2

Published on: 4.2.2024