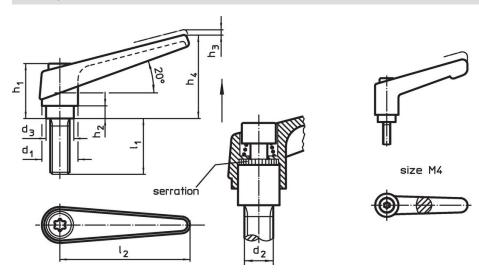

### **Drawing**

### **Order information**

| Dimensions     |                |                |                |                |                |                |                |                | I   | Art. No.   |
|----------------|----------------|----------------|----------------|----------------|----------------|----------------|----------------|----------------|-----|------------|
| d <sub>1</sub> | d <sub>2</sub> | I <sub>1</sub> | d <sub>3</sub> | h <sub>1</sub> | h <sub>2</sub> | h <sub>3</sub> | h <sub>4</sub> | l <sub>2</sub> | _   |            |
| [mm]           |                |                |                |                |                |                |                |                | [g] |            |
| orange         |                |                |                |                |                |                |                |                |     |            |
| 14             | M5             | 16             | 10             | 24.5           | 4              | 3              | 35             | 45             | 36  | 24400.0051 |