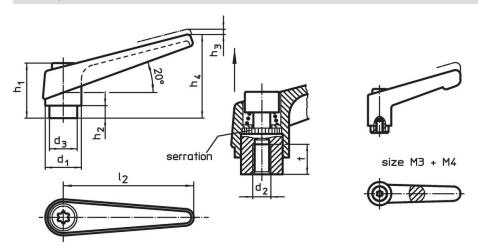

#### **Drawing**

# **Order information**

| Dimensions     |                |                |                |                |                |                |                |        | I  | Art. No.   |
|----------------|----------------|----------------|----------------|----------------|----------------|----------------|----------------|--------|----|------------|
| d <sub>1</sub> | d <sub>2</sub> | d <sub>3</sub> | h <sub>1</sub> | h <sub>2</sub> | h <sub>3</sub> | h <sub>4</sub> | l <sub>2</sub> | t<br>≥ |    |            |
| [mm]           |                |                |                |                |                |                |                |        |    |            |
| black          |                |                |                |                |                |                |                |        |    |            |
| 13             | M4             | 10             | 24.5           |                | 3.5            | 30.5           | 30             | 9      | 25 | 24400.0038 |