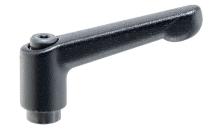

# Adjustable Clamping Levers • with female thread

24400.0038

### **Product Description**

Adjustable clamping levers find versatile applications when the area of use is confined or a specific lever position is required.