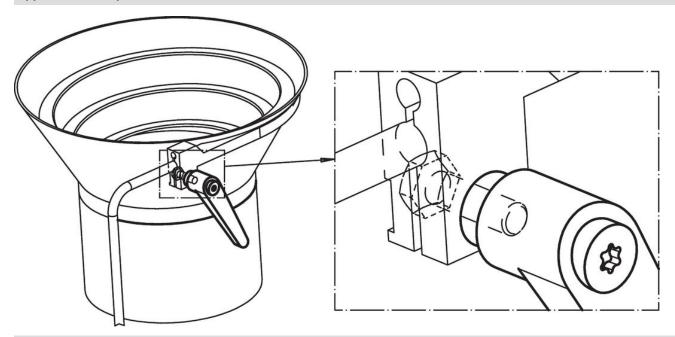

---------------|----------------|----------------|--------|----|------------|
| d <sub>1</sub> | d <sub>2</sub> | d <sub>3</sub> | h <sub>1</sub> | h <sub>2</sub> | h <sub>3</sub> | h <sub>4</sub> | l <sub>2</sub> | t<br>≥ |    |            |
| [mm]           |                |                |                |                |                |                |                |        |    |            |
| black          |                |                |                |                |                |                |                |        |    |            |
| 13             | M4             | 10             | 24.5           |                | 3.5            | 30.5           | 30             | 9      | 25 | 24400.0038 |



Halder, Inc. www.halderusa.com

# **Application example**



# Compliance

#### **RoHS** compliant

Contains lead - compliant according to exceptions 6a / 6b / 6c.

# Contains SVHC substances >0,1% w/w

Contains lead - SVHC list [REACH] as of 23.01.2024.

#### **Contains Proposition 65 substances**



Lead can cause cancer and reproductive harm from exposure https://www.P65Warnings.ca.gov/

# **Free from Conflict Minerals**

This product does not contain any substances designated as "conflict minerals" such as tantalum, tin, gold or tungsten from the Democratic Republic of Congo or adjacent countries.



Halder, Inc. www.halderusa.com

Page 2 of 2 Published on: 4.2.2024