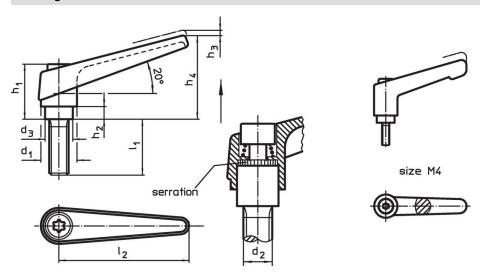

# **Drawing**

#### **Order information**

|                | Dimensions     |                |                |                |                |                |                |                | I   | Art. No.   |
|----------------|----------------|----------------|----------------|----------------|----------------|----------------|----------------|----------------|-----|------------|
| d <sub>1</sub> | d <sub>2</sub> | l <sub>1</sub> | d <sub>3</sub> | h <sub>1</sub> | h <sub>2</sub> | h <sub>3</sub> | h <sub>4</sub> | l <sub>2</sub> |     |            |
|                |                |                |                | [mm]           |                |                | ·              |                | [g] |            |
| orange         |                |                |                |                |                |                |                |                |     |            |
| 13             | M4             | 25             | 10             | 24.5           | 4              | 3.5            | 30.5           | 30             | 28  | 24400.0022 |