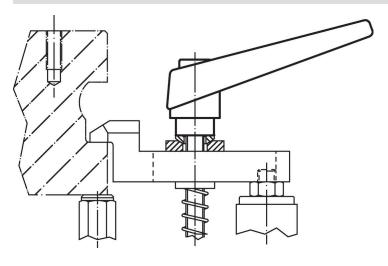

----|----------------|----------------|----------------|-----|------------|
| d <sub>1</sub> | d <sub>2</sub> | l <sub>1</sub> | d <sub>3</sub> | h <sub>1</sub> | h <sub>2</sub> | h <sub>3</sub> | h <sub>4</sub> | l <sub>2</sub> |     |            |
|                |                |                |                | [mm]           |                |                | ·              |                | [g] |            |
| orange         |                |                |                |                |                |                |                |                |     |            |
| 13             | M4             | 25             | 10             | 24.5           | 4              | 3.5            | 30.5           | 30             | 28  | 24400.0022 |

# **Application example**





# Compliance

# **RoHS** compliant

Contains lead - compliant according to exceptions 6a / 6b / 6c.

# Contains SVHC substances >0,1% w/w

Contains lead - SVHC list [REACH] as of 23.01.2024.

#### **Contains Proposition 65 substances**



Lead can cause cancer and reproductive harm from exposure https://www.P65Warnings.ca.gov/

#### **Free from Conflict Minerals**

This product does not contain any substances designated as "conflict minerals" such as tantalum, tin, gold or tungsten from the Democratic Republic of Congo or adjacent countries.



Halder, Inc. www.halderusa.com Page 2 of 2

Published on: 4.2.2024