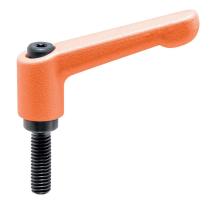

# Adjustable Clamping Levers • with screw

# **Product Description**

Adjustable clamping levers find versatile applications when the area of use is confined or a specific lever position is required.

#### Lever

 Zinc die-cast, plastic coated, orange similar to RAL 2004, matt structure