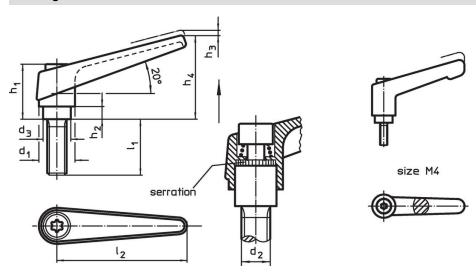

# **Drawing**

#### **Order information**

|                | Dimensions     |                |                |                |                |                |                |                |     | Art. No.   |
|----------------|----------------|----------------|----------------|----------------|----------------|----------------|----------------|----------------|-----|------------|
| d <sub>1</sub> | d <sub>2</sub> | l <sub>1</sub> | d <sub>3</sub> | h <sub>1</sub> | h <sub>2</sub> | h <sub>3</sub> | h <sub>4</sub> | l <sub>2</sub> | _   |            |
|                |                | [mm]           |                |                |                |                |                |                | [g] |            |
| orange         |                |                |                |                |                |                |                |                |     |            |
| 13             | M4             | 12             | 10             | 24.5           | 4              | 3.5            | 30.5           | 30             | 27  | 24400.0010 |