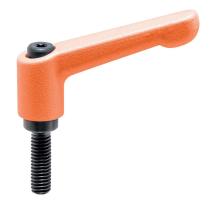

# **Product Description**

Adjustable clamping levers find versatile applications when the area of use is confined or a specific lever position is required.

#### Lever

 Zinc die-cast, plastic coated, orange similar to RAL 2004, matt structure

#### Inner parts

• Steel, blackened, quality 5.8

#### Screw

· Steel, blackened, quality 5.8