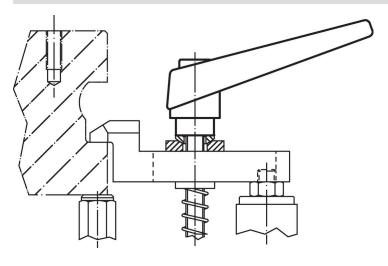

----|----------------|----------------|----------------|-----|------------|
| d <sub>1</sub> | d <sub>2</sub> | l <sub>1</sub> | d <sub>3</sub> | h <sub>1</sub> | h <sub>2</sub> | h <sub>3</sub> | h <sub>4</sub> | l <sub>2</sub> | _   |            |
|                |                | [mm]           |                |                |                |                |                |                | [g] |            |
| orange         |                |                |                |                |                |                |                |                |     |            |
| 13             | M4             | 12             | 10             | 24.5           | 4              | 3.5            | 30.5           | 30             | 27  | 24400.0010 |

# **Application example**





# Compliance

# **RoHS** compliant

Contains lead - compliant according to exceptions 6a / 6b / 6c.

# Contains SVHC substances >0,1% w/w

Contains lead - SVHC list [REACH] as of 23.01.2024.

#### **Contains Proposition 65 substances**



Lead can cause cancer and reproductive harm from exposure https://www.P65Warnings.ca.gov/

#### **Free from Conflict Minerals**

This product does not contain any substances designated as "conflict minerals" such as tantalum, tin, gold or tungsten from the Democratic Republic of Congo or adjacent countries.



Halder, Inc. www.halderusa.com Page 2 of 2

Published on: 4.2.2024