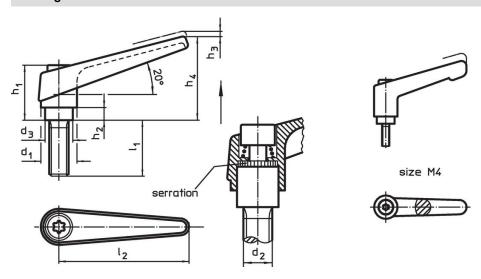

## **Drawing**

Halder, Inc.

# Order information

|                | Dimensions     |                |                |                |                |                |                |                | I   | Art. No.   |
|----------------|----------------|----------------|----------------|----------------|----------------|----------------|----------------|----------------|-----|------------|
| d <sub>1</sub> | d <sub>2</sub> | l <sub>1</sub> | d <sub>3</sub> | h <sub>1</sub> | h <sub>2</sub> | h <sub>3</sub> | h <sub>4</sub> | l <sub>2</sub> | _   |            |
|                |                |                |                | [mm]           |                |                |                |                | [g] |            |
| orange         |                |                |                |                |                |                |                |                |     |            |
| 30             | M16            | 80             | 23             | 50.5           | 12             | 5              | 76             | 108            | 407 | 24390.0681 |