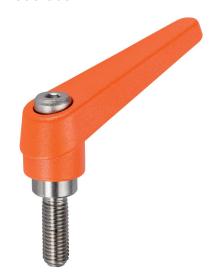

#### Lever

 Zinc die-cast, plastic coated, orange similar to RAL 2004, matt structure

#### Inner parts

• Stainless steel 1.4305

#### Screw

· Stainless steel 1.4305