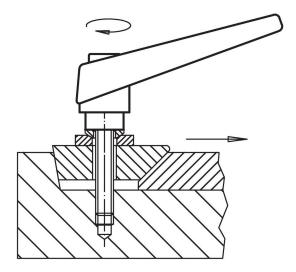

----|------------|
| d <sub>1</sub> | d <sub>2</sub> | l <sub>1</sub> | d <sub>3</sub> | h <sub>1</sub> | h <sub>2</sub> | h <sub>3</sub> | h <sub>4</sub> | l <sub>2</sub> | _   |            |
|                |                |                |                | [mm]           |                |                |                |                | [g] |            |
| orange         |                |                |                |                |                |                |                |                |     |            |
| 30             | M16            | 80             | 23             | 50.5           | 12             | 5              | 76             | 108            | 407 | 24390.0681 |



www.halderusa.com Page 1 of 2

Published on: 7.4.2024

# **Application example**



# Compliance

# **RoHS** compliant

Contains lead - compliant according to exceptions 6a / 6b / 6c.

## Contains SVHC substances >0,1% w/w

Contains lead - SVHC list [REACH] as of 23.01.2024.

#### **Contains Proposition 65 substances**



Lead can cause cancer and reproductive harm from exposure https://www.P65Warnings.ca.gov/

## **Free from Conflict Minerals**

This product does not contain any substances designated as "conflict minerals" such as tantalum, tin, gold or tungsten from the Democratic Republic of Congo or adjacent countries.



Halder, Inc.

www.halderusa.com Page 2 of 2

Published on: 7.4.2024