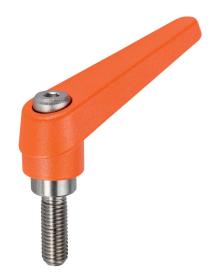

## **Product Description**

Adjustable clamping levers with rust-proof inner parts. Suitable for multiple applications, e.g. medical environments, chemical industry, and so on.

#### Lever

 Zinc die-cast, plastic coated, orange similar to RAL 2004, matt structure

#### Inner parts

· Stainless steel 1.4305

#### Screw

· Stainless steel 1.4305