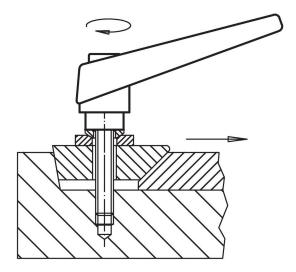

----|------------|
| d <sub>1</sub> | d <sub>2</sub> | l <sub>1</sub> | d <sub>3</sub> | h <sub>1</sub> | h <sub>2</sub> | h <sub>3</sub> | h <sub>4</sub> | l <sub>2</sub> | _   |            |
|                |                |                |                | [mm]           |                |                |                |                | [g] |            |
| orange         |                |                |                |                |                |                |                |                |     |            |
| 30             | M16            | 63             | 23             | 50.5           | 12             | 5              | 76             | 108            | 386 | 24390.0671 |



www.halderusa.com Page 1 of 2

Published on: 7.4.2024

# **Application example**



# Compliance

# **RoHS** compliant

Contains lead - compliant according to exceptions 6a / 6b / 6c.

## Contains SVHC substances >0,1% w/w

Contains lead - SVHC list [REACH] as of 23.01.2024.

#### **Contains Proposition 65 substances**



Lead can cause cancer and reproductive harm from exposure https://www.P65Warnings.ca.gov/

## **Free from Conflict Minerals**

This product does not contain any substances designated as "conflict minerals" such as tantalum, tin, gold or tungsten from the Democratic Republic of Congo or adjacent countries.



Halder, Inc.

www.halderusa.com Page 2 of 2

Published on: 7.4.2024