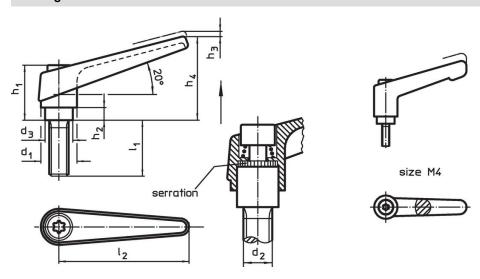

## **Drawing**

Halder, Inc.

# **Order information**

| Dimensions     |                |                |                |                |                |                |                |                | -   | Art. No.   |
|----------------|----------------|----------------|----------------|----------------|----------------|----------------|----------------|----------------|-----|------------|
| d <sub>1</sub> | d <sub>2</sub> | l <sub>1</sub> | d <sub>3</sub> | h <sub>1</sub> | h <sub>2</sub> | h <sub>3</sub> | h <sub>4</sub> | l <sub>2</sub> | _   |            |
|                |                |                |                | [mm]           |                |                |                |                | [g] |            |
| orange         |                |                |                |                |                |                |                |                |     |            |
| 30             | M16            | 63             | 23             | 50.5           | 12             | 5              | 76             | 108            | 386 | 24390.0671 |