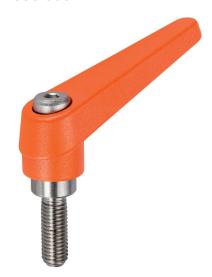

# **Product Description**

Adjustable clamping levers with rust-proof inner parts. Suitable for multiple applications, e.g. medical environments, chemical industry, and so on.

#### Lever

 Zinc die-cast, plastic coated, orange similar to RAL 2004, matt structure

#### Inner parts

• Stainless steel 1.4305

#### Screw

· Stainless steel 1.4305