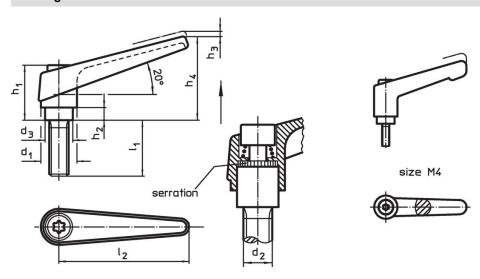

## **Drawing**

# Order information

|                | Dimensions     |                |                |                |                |                |                |                | I   | Art. No.   |
|----------------|----------------|----------------|----------------|----------------|----------------|----------------|----------------|----------------|-----|------------|
| d <sub>1</sub> | d <sub>2</sub> | I <sub>1</sub> | d <sub>3</sub> | h <sub>1</sub> | h <sub>2</sub> | h <sub>3</sub> | h <sub>4</sub> | l <sub>2</sub> | _   |            |
|                |                |                |                | [mm]           |                |                |                |                | [g] |            |
| orange         |                |                |                |                |                |                |                |                |     |            |
| 30             | M16            | 50             | 23             | 50.5           | 12             | 5              | 76             | 108            | 370 | 24390.0661 |