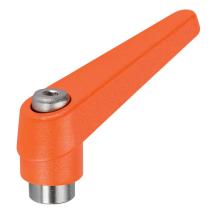

## **Product Description**

Adjustable clamping levers with rust-proof inner parts. Suitable for multiple applications, e.g. medical environments, chemical industry, and so on.

#### Lever

• Zinc die-cast, plastic coated, orange similar to RAL 2004, matt structure

#### Threaded part

Stainless steel 1.4305

#### Inner parts

Stainless steel 1.4305