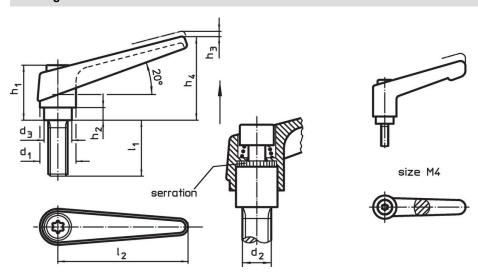

## **Drawing**

# **Order information**

| Dimensions     |                |                |                |    |                |                |                |                | -   | Art. No.   |
|----------------|----------------|----------------|----------------|----|----------------|----------------|----------------|----------------|-----|------------|
| d <sub>1</sub> | d <sub>2</sub> | l <sub>1</sub> | d <sub>3</sub> | h₁ | h <sub>2</sub> | h <sub>3</sub> | h <sub>4</sub> | l <sub>2</sub> | _   |            |
| [mm]           |                |                |                |    |                |                |                |                | [g] |            |
| orange         |                |                |                |    |                |                |                |                |     |            |
| 25             | M12            | 80             | 19             | 43 | 11             | 4              | 63             | 89             | 240 | 24390.0591 |