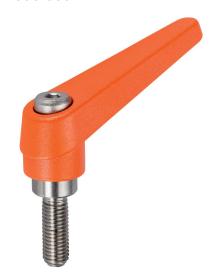

## **Product Description**

Adjustable clamping levers with rust-proof inner parts. Suitable for multiple applications, e.g. medical environments, chemical industry, and so on.

#### Lever

 Zinc die-cast, plastic coated, orange similar to RAL 2004, matt structure

#### Inner parts

· Stainless steel 1.4305

#### Screw

· Stainless steel 1.4305