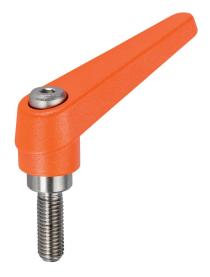

## **Product Description**

Adjustable clamping levers with rust-proof inner parts. Suitable for multiple applications, e.g. medical environments, chemical industry, and so on.

### Material

Lever

• Zinc die-cast, plastic coated, orange similar to RAL 2004, matt structure

#### Operation

**By lifting the lever** the serrations are disengaged. The lever can be positioned by the serrations. On releasing the lever, the serrations are automatically re-engaged.