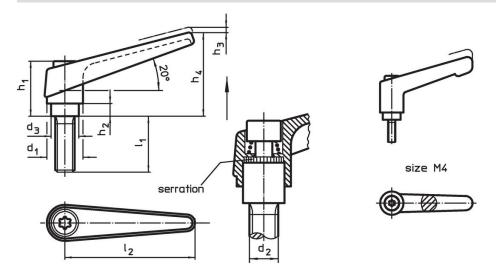

# Drawing

# **Order information**

| Dimensions     |                |                |                |                |                |                |                |                | <b>I</b> | Art. No.   |
|----------------|----------------|----------------|----------------|----------------|----------------|----------------|----------------|----------------|----------|------------|
| d <sub>1</sub> | d <sub>2</sub> | l <sub>1</sub> | d <sub>3</sub> | h <sub>1</sub> | h <sub>2</sub> | h <sub>3</sub> | h <sub>4</sub> | l <sub>2</sub> | -        |            |
|                | [mm]           |                |                |                |                |                |                |                |          |            |
| orange         |                |                |                |                |                |                |                |                |          |            |
| 25             | M12            | 63             | 19             | 43             | 11             | 4              | 63             | 89             | 232      | 24390.0581 |