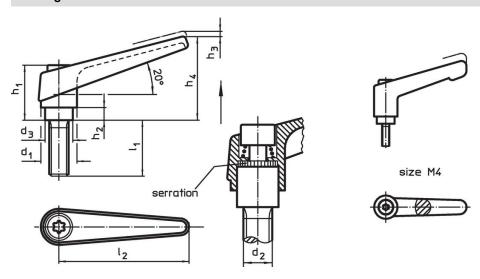

## **Drawing**

# Order information

| Dimensions     |                |                |                |                |                |                |                |                | -   | Art. No.   |
|----------------|----------------|----------------|----------------|----------------|----------------|----------------|----------------|----------------|-----|------------|
| d <sub>1</sub> | d <sub>2</sub> | l <sub>1</sub> | d <sub>3</sub> | h <sub>1</sub> | h <sub>2</sub> | h <sub>3</sub> | h <sub>4</sub> | l <sub>2</sub> | _   |            |
| [mm]           |                |                |                |                |                |                |                |                | [9] |            |
| orange         |                |                |                |                |                |                |                |                |     |            |
| 25             | M12            | 32             | 19             | 43             | 11             | 4              | 63             | 89             | 209 | 24390.0551 |