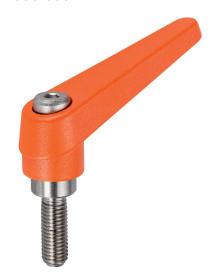

## **Product Description**

Adjustable clamping levers with rust-proof inner parts. Suitable for multiple applications, e.g. medical environments, chemical industry, and so on.

#### Lever

 Zinc die-cast, plastic coated, orange similar to RAL 2004, matt structure

#### Inner parts

Stainless steel 1.4305

#### Screw

· Stainless steel 1.4305