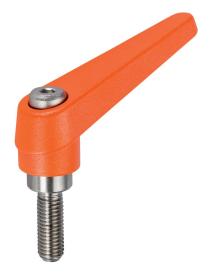

# Adjustable Clamping Levers • inner parts from stainless steel, with screw 24390.0541

## **Product Description**

Adjustable clamping levers with rust-proof inner parts. Suitable for multiple applications, e.g. medical environments, chemical industry, and so on.

#### Lever

• Zinc die-cast, plastic coated, orange similar to RAL 2004, matt structure

#### Inner parts

Stainless steel 1.4305