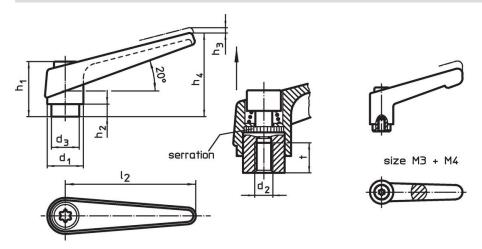

# **Drawing**

# **Order information**

| Dimensions |                |                |                |                |                |                |                |    | 1   | Art. No.   |
|------------|----------------|----------------|----------------|----------------|----------------|----------------|----------------|----|-----|------------|
| d₁         | d <sub>2</sub> | d <sub>3</sub> | h <sub>1</sub> | h <sub>2</sub> | h <sub>3</sub> | h <sub>4</sub> | l <sub>2</sub> | t  | _   |            |
|            |                |                |                |                |                |                |                | ≥  |     |            |
| [mm]       |                |                |                |                |                |                |                |    | [g] |            |
| black      |                |                |                |                |                |                |                |    |     |            |
| 25         | M12            | 19             | 43             | 11             | 4              | 63             | 89             | 17 | 171 | 24390.0524 |