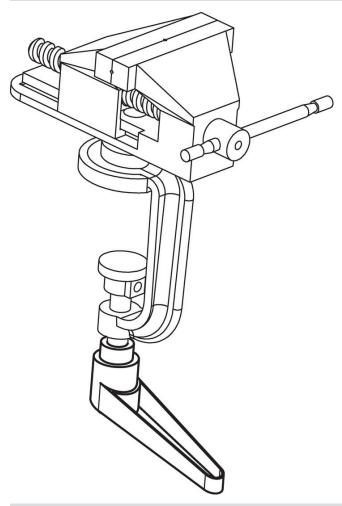

b>3</sub> | h <sub>4</sub> | l <sub>2</sub> | t  | _   |            |
|            |                |                |                |                |                |                |                | ≥  |     |            |
| [mm]       |                |                |                |                |                |                |                |    | [g] |            |
| black      |                |                |                |                |                |                |                |    |     |            |
| 25         | M12            | 19             | 43             | 11             | 4              | 63             | 89             | 17 | 171 | 24390.0524 |



Halder, Inc. www.halderusa.com Page 1 of 2

Published on: 7.4.2024

# **Application example**



# Compliance

# **RoHS** compliant

Contains lead - compliant according to exceptions 6a / 6b / 6c.

# Contains SVHC substances >0,1% w/w

Contains lead - SVHC list [REACH] as of 23.01.2024.

# **Contains Proposition 65 substances**



Lead can cause cancer and reproductive harm from exposure https://www.P65Warnings.ca.gov/

Halder, Inc.

#### **Free from Conflict Minerals**

This product does not contain any substances designated as "conflict minerals" such as tantalum, tin, gold or tungsten from the Democratic Republic of Congo or adjacent countries.



www.halderusa.com Page 2 of 2

Published on: 7.4.2024