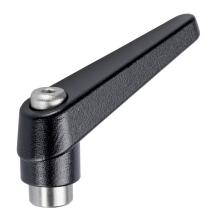

# Adjustable Clamping Levers • inner parts from stainless steel, with female thread

# **Product Description**

Adjustable clamping levers with rust-proof inner parts. Suitable for multiple applications, e.g. medical environments, chemical industry, and so on.

#### Lever

 Zinc die-cast, plastic coated, black, similar to RAL 9005, matt structure