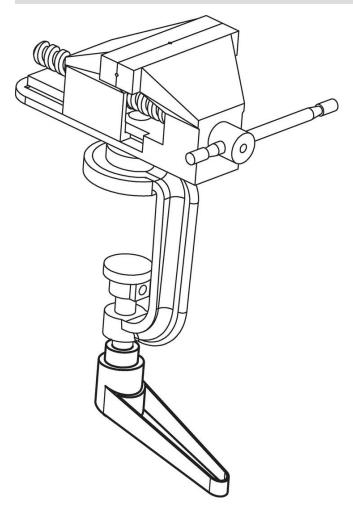

------------|----|----------|------------|
| d <sub>1</sub> | d <sub>2</sub> | d <sub>3</sub> | h1 | h <sub>2</sub> | h <sub>3</sub> | h4 | l <sub>2</sub> | t  | -        |            |
|                |                |                |    |                |                |    |                | ≥  |          |            |
| [mm]           |                |                |    |                |                |    |                |    | [9]      |            |
| black          |                |                |    |                |                |    |                |    |          |            |
| 25             | M10            | 19             | 43 | 11             |                | 63 | 89             | 17 | 175      | 24390.0514 |

size M3 + M4

# **Application example**



# Compliance

# **RoHS compliant**

Contains lead - compliant according to exceptions 6a / 6b / 6c.

Contains SVHC substances >0,1% w/w Contains lead - SVHC list [REACH] as of 23.01.2024.

## **Contains Proposition 65 substances**



Lead can cause cancer and reproductive harm from exposure https://www.P65Warnings.ca.gov/

## **Free from Conflict Minerals**

This product does not contain any substances designated as "conflict minerals" such as tantalum, tin, gold or tungsten from the Democratic Republic of Congo or adjacent countries.