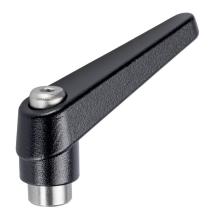

# Adjustable Clamping Levers • inner parts from stainless steel, with female thread 24390.0514

## **Product Description**

Adjustable clamping levers with rust-proof inner parts. Suitable for multiple applications, e.g. medical environments, chemical industry, and so on.

#### Lever

 Zinc die-cast, plastic coated, black, similar to RAL 9005, matt structure