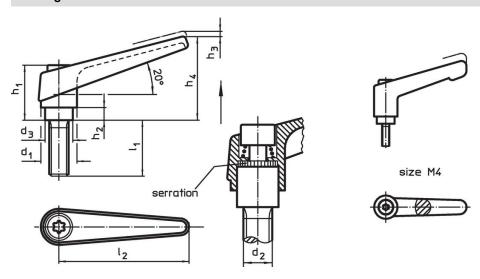

## **Drawing**

# **Order information**

| Dimensions     |                |                |                |                |                |                |    |                | -   | Art. No.   |
|----------------|----------------|----------------|----------------|----------------|----------------|----------------|----|----------------|-----|------------|
| d <sub>1</sub> | d <sub>2</sub> | l <sub>1</sub> | d <sub>3</sub> | h <sub>1</sub> | h <sub>2</sub> | h <sub>3</sub> | h₄ | l <sub>2</sub> | _   |            |
| [mm]           |                |                |                |                |                |                |    |                | [g] |            |
| orange         |                |                |                |                |                |                |    |                |     |            |
| 22             | M10            | 80             | 16             | 36             | 8              | 3.5            | 52 | 74             | 157 | 24390.0491 |