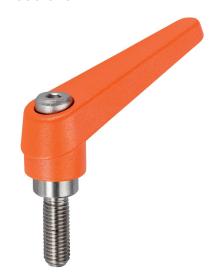

# Adjustable Clamping Levers • inner parts from stainless steel, with screw 24390.0491

#### Lever

 Zinc die-cast, plastic coated, orange similar to RAL 2004, matt structure

#### Inner parts

· Stainless steel 1.4305

#### Screw

· Stainless steel 1.4305