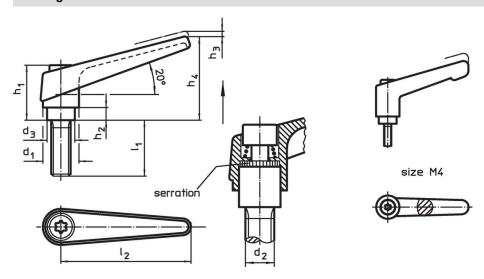

## **Drawing**

# Order information

| Dimensions     |                |                |                |                |                |                |                |                | -   | Art. No.   |
|----------------|----------------|----------------|----------------|----------------|----------------|----------------|----------------|----------------|-----|------------|
| d <sub>1</sub> | d <sub>2</sub> | l <sub>1</sub> | d <sub>3</sub> | h <sub>1</sub> | h <sub>2</sub> | h <sub>3</sub> | h <sub>4</sub> | l <sub>2</sub> | _   |            |
| [mm]           |                |                |                |                |                |                |                |                | [9] |            |
| black          |                |                |                |                |                |                |                |                |     |            |
| 22             | M10            | 63             | 16             | 36             | 8              | 3.5            | 52             | 74             | 148 | 24390.0489 |