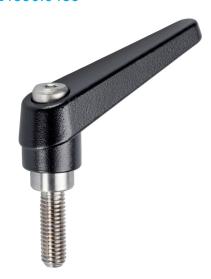

## **Product Description**

Adjustable clamping levers with rust-proof inner parts. Suitable for multiple applications, e.g. medical environments, chemical industry, and so on.

#### Lever

 Zinc die-cast, plastic coated, black, similar to RAL 9005, matt structure

#### Inner parts

• Stainless steel 1.4305

#### Screw

· Stainless steel 1.4305