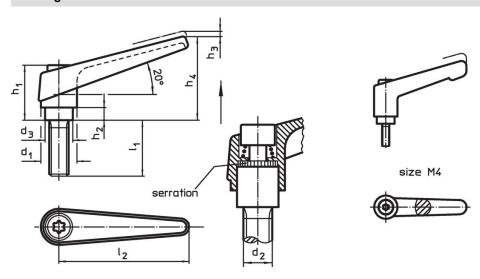

## **Drawing**

# Order information

| Dimensions     |                |                |                |                |                |                |                |                | -   | Art. No.   |
|----------------|----------------|----------------|----------------|----------------|----------------|----------------|----------------|----------------|-----|------------|
| d <sub>1</sub> | d <sub>2</sub> | l <sub>1</sub> | d <sub>3</sub> | h <sub>1</sub> | h <sub>2</sub> | h <sub>3</sub> | h <sub>4</sub> | l <sub>2</sub> | _   |            |
| [mm]           |                |                |                |                |                |                |                |                | [9] |            |
| orange         |                |                |                |                |                |                |                |                |     |            |
| 22             | M10            | 50             | 16             | 36             | 8              | 3.5            | 52             | 74             | 143 | 24390.0481 |