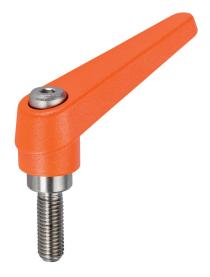

#### Lever

• Zinc die-cast, plastic coated, orange similar to RAL 2004, matt structure

#### Inner parts

Stainless steel 1.4305

#### Screw

Stainless steel 1.4305