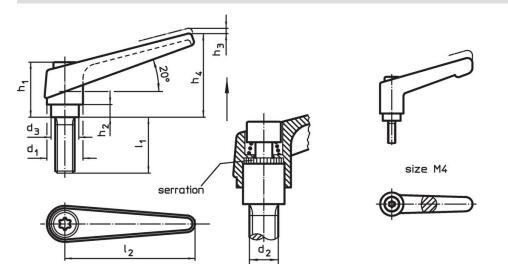

# Drawing

# **Order information**

| Dimensions     |                |                |                |      |                |                |                |                | I   | Art. No.   |
|----------------|----------------|----------------|----------------|------|----------------|----------------|----------------|----------------|-----|------------|
| d <sub>1</sub> | d <sub>2</sub> | l <sub>1</sub> | d <sub>3</sub> | h1   | h <sub>2</sub> | h <sub>3</sub> | h <sub>4</sub> | I <sub>2</sub> | -   |            |
|                |                |                |                | [mm] |                | -              |                |                | [g] |            |
| orange         |                |                |                |      |                |                |                |                |     |            |
| 22             | M10            | 40             | 16             | 36   | 8              | 3.5            | 52             | 74             | 138 | 24390.0471 |