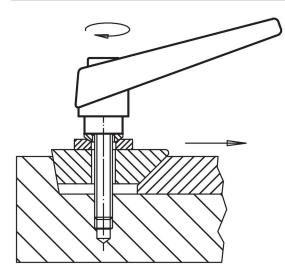

# Application example

#### Operation

**By lifting the lever** the serrations are disengaged. The lever can be positioned by the serrations. On releasing the lever, the serrations are automatically re-engaged.