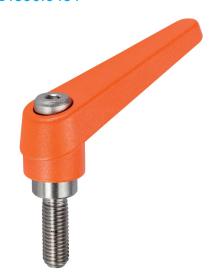

# **Product Description**

Adjustable clamping levers with rust-proof inner parts. Suitable for multiple applications, e.g. medical environments, chemical industry, and so on.

#### Lever

 Zinc die-cast, plastic coated, orange similar to RAL 2004, matt structure

#### Inner parts

· Stainless steel 1.4305

#### Screw

· Stainless steel 1.4305