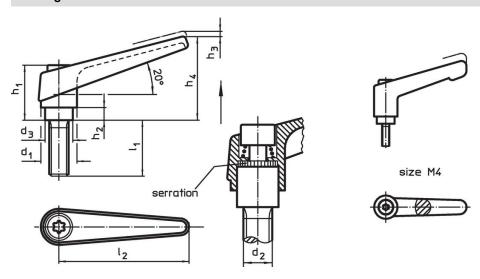

## **Drawing**

# **Order information**

| Dimensions     |                |                |                |                |                |                |    |                | -   | Art. No.   |
|----------------|----------------|----------------|----------------|----------------|----------------|----------------|----|----------------|-----|------------|
| d <sub>1</sub> | d <sub>2</sub> | l <sub>1</sub> | d <sub>3</sub> | h <sub>1</sub> | h <sub>2</sub> | h <sub>3</sub> | h₄ | l <sub>2</sub> | _   |            |
| [mm]           |                |                |                |                |                |                |    |                | [9] |            |
| orange         |                |                |                |                |                |                |    |                |     |            |
| 22             | M10            | 25             | 16             | 36             | 8              | 3.5            | 52 | 74             | 130 | 24390.0451 |