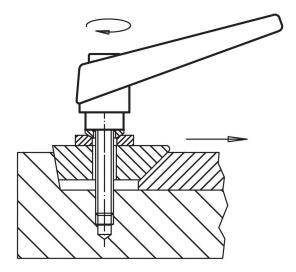

-----------|----|----------------|-----|------------|
| d <sub>1</sub> | d <sub>2</sub> | l <sub>1</sub> | d <sub>3</sub> | h <sub>1</sub> | h <sub>2</sub> | h <sub>3</sub> | h₄ | l <sub>2</sub> | _   |            |
| [mm]           |                |                |                |                |                |                |    |                | [9] |            |
| orange         |                |                |                |                |                |                |    |                |     |            |
| 22             | M10            | 25             | 16             | 36             | 8              | 3.5            | 52 | 74             | 130 | 24390.0451 |



Halder, Inc. www.halderusa.com

Page 1 of 2 Published on: 7.4.2024

# **Application example**



# Compliance

# **RoHS** compliant

Contains lead - compliant according to exceptions 6a / 6b / 6c.

## Contains SVHC substances >0,1% w/w

Contains lead - SVHC list [REACH] as of 23.01.2024.

### **Contains Proposition 65 substances**



Lead can cause cancer and reproductive harm from exposure https://www.P65Warnings.ca.gov/

## **Free from Conflict Minerals**

This product does not contain any substances designated as "conflict minerals" such as tantalum, tin, gold or tungsten from the Democratic Republic of Congo or adjacent countries.



Halder, Inc.

www.halderusa.com Page 2 of 2

Published on: 7.4.2024