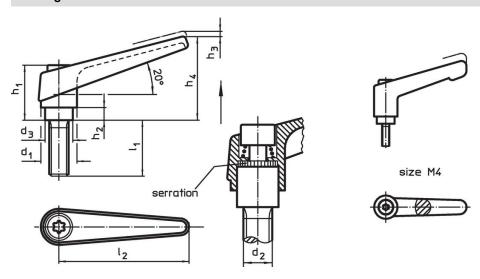

## **Drawing**

# **Order information**

| Dimensions     |                |                |                |                |                |                |                |                | 1   | Art. No.   |
|----------------|----------------|----------------|----------------|----------------|----------------|----------------|----------------|----------------|-----|------------|
| d <sub>1</sub> | d <sub>2</sub> | l <sub>1</sub> | d <sub>3</sub> | h <sub>1</sub> | h <sub>2</sub> | h <sub>3</sub> | h <sub>4</sub> | l <sub>2</sub> | _   |            |
| [mm]           |                |                |                |                |                |                |                |                | [9] |            |
| orange         |                |                |                |                |                |                |                |                |     |            |
| 22             | M10            | 20             | 16             | 36             | 8              | 3.5            | 52             | 74             | 128 | 24390.0441 |