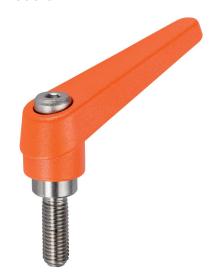

# Adjustable Clamping Levers • inner parts from stainless steel, with screw

## **Product Description**

Adjustable clamping levers with rust-proof inner parts. Suitable for multiple applications, e.g. medical environments, chemical industry, and so on.

#### Lever

 Zinc die-cast, plastic coated, orange similar to RAL 2004, matt structure

#### Inner parts

· Stainless steel 1.4305

#### Screw

· Stainless steel 1.4305