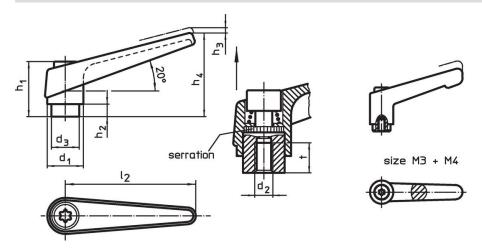

# **Drawing**

# **Order information**

| Dimensions     |                |                |                |                |                |                |                |    | I        | Art. No.   |
|----------------|----------------|----------------|----------------|----------------|----------------|----------------|----------------|----|----------|------------|
| d <sub>1</sub> | d <sub>2</sub> | d <sub>3</sub> | h <sub>1</sub> | h <sub>2</sub> | h <sub>3</sub> | h <sub>4</sub> | I <sub>2</sub> | t  |          |            |
|                |                |                |                |                |                |                |                |    | [g]      |            |
| black          |                |                |                |                |                |                |                |    | <u> </u> |            |
| 18             | M8             | 13.5           | 31             | 6.5            | 3              | 45             | 62             | 10 | 67       | 24390.0324 |