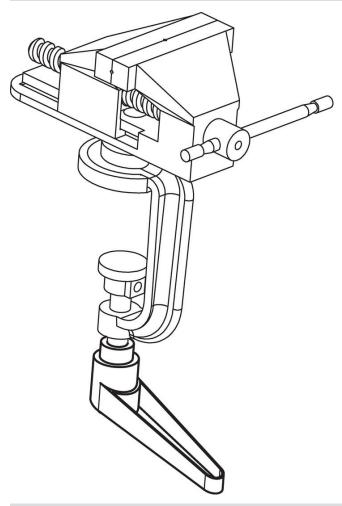

---|----|----------|------------|
| d <sub>1</sub> | d <sub>2</sub> | d <sub>3</sub> | h <sub>1</sub> | h <sub>2</sub> | h <sub>3</sub> | h <sub>4</sub> | I <sub>2</sub> | t  |          |            |
|                |                |                |                |                |                |                |                |    | [g]      |            |
| black          |                |                |                |                |                |                |                |    | <u> </u> |            |
| 18             | M8             | 13.5           | 31             | 6.5            | 3              | 45             | 62             | 10 | 67       | 24390.0324 |



Halder, Inc. www.halderusa.com Page 1 of 2

Published on: 7.4.2024

# **Application example**



# Compliance

# **RoHS** compliant

Contains lead - compliant according to exceptions 6a / 6b / 6c.

# Contains SVHC substances >0,1% w/w

Contains lead - SVHC list [REACH] as of 23.01.2024.

# **Contains Proposition 65 substances**



Lead can cause cancer and reproductive harm from exposure https://www.P65Warnings.ca.gov/

Halder, Inc.

#### **Free from Conflict Minerals**

This product does not contain any substances designated as "conflict minerals" such as tantalum, tin, gold or tungsten from the Democratic Republic of Congo or adjacent countries.



www.halderusa.com Page 2 of 2

Published on: 7.4.2024