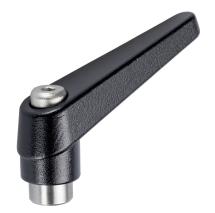

# Adjustable Clamping Levers • inner parts from stainless steel, with female thread

# **Product Description**

Adjustable clamping levers with rust-proof inner parts. Suitable for multiple applications, e.g. medical environments, chemical industry, and so on.

#### Lever

 Zinc die-cast, plastic coated, black, similar to RAL 9005, matt structure