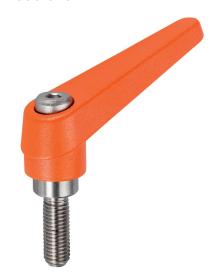

## **Product Description**

Adjustable clamping levers with rust-proof inner parts. Suitable for multiple applications, e.g. medical environments, chemical industry, and so on.

#### Lever

 Zinc die-cast, plastic coated, orange similar to RAL 2004, matt structure

#### Inner parts

· Stainless steel 1.4305

#### Screw

· Stainless steel 1.4305