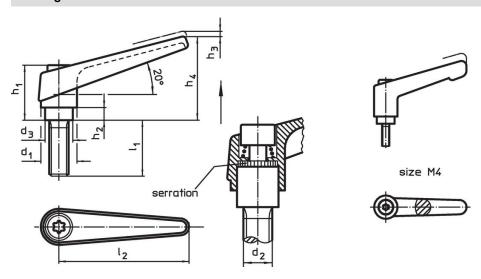

## **Drawing**

# Order information

| Dimensions     |                |                |                |                |                |                |                |                | I   | Art. No.   |
|----------------|----------------|----------------|----------------|----------------|----------------|----------------|----------------|----------------|-----|------------|
| d <sub>1</sub> | d <sub>2</sub> | I <sub>1</sub> | d <sub>3</sub> | h <sub>1</sub> | h <sub>2</sub> | h <sub>3</sub> | h <sub>4</sub> | l <sub>2</sub> | _   |            |
| [mm]           |                |                |                |                |                |                |                |                | [g] |            |
| orange         |                |                |                |                |                |                |                |                |     |            |
| 14             | M6             | 50             | 10             | 24.5           | 4              | 3              | 35             | 45             | 43  | 24390.0191 |