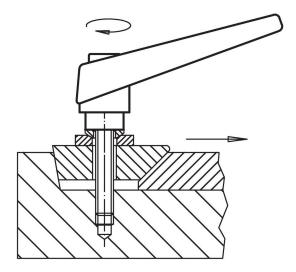

----|
| d <sub>1</sub> | d <sub>2</sub> | I <sub>1</sub> | d <sub>3</sub> | h <sub>1</sub> | h <sub>2</sub> | h <sub>3</sub> | h <sub>4</sub> | l <sub>2</sub> | _   |            |
| [mm]           |                |                |                |                |                |                |                |                | [g] |            |
| orange         |                |                |                |                |                |                |                |                |     |            |
| 14             | M6             | 50             | 10             | 24.5           | 4              | 3              | 35             | 45             | 43  | 24390.0191 |



Halder, Inc. www.halderusa.com

Page 1 of 2 Published on: 7.4.2024

# **Application example**



# Compliance

# **RoHS** compliant

Contains lead - compliant according to exceptions 6a / 6b / 6c.

## Contains SVHC substances >0,1% w/w

Contains lead - SVHC list [REACH] as of 23.01.2024.

#### **Contains Proposition 65 substances**



Lead can cause cancer and reproductive harm from exposure https://www.P65Warnings.ca.gov/

## **Free from Conflict Minerals**

This product does not contain any substances designated as "conflict minerals" such as tantalum, tin, gold or tungsten from the Democratic Republic of Congo or adjacent countries.



Halder, Inc.

www.halderusa.com Page 2 of 2

Published on: 7.4.2024