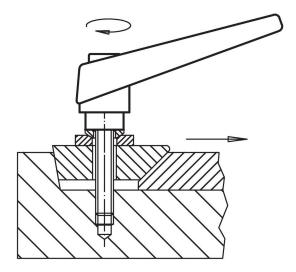

----|------------|
| d <sub>1</sub> | d <sub>2</sub> | I <sub>1</sub> | d <sub>3</sub> | h <sub>1</sub> | h <sub>2</sub> | h <sub>3</sub> | h <sub>4</sub> | l <sub>2</sub> | _  |            |
|                | [mm]           |                |                |                |                |                |                | [g]            |    |            |
| orange         |                |                |                |                |                |                |                |                |    |            |
| 14             | M6             | 12             | 10             | 24.5           | 4              | 3              | 35             | 45             | 37 | 24390.0131 |



www.halderusa.com Pag

Page 1 of 2 Published on: 7.4.2024

# **Application example**



# Compliance

# **RoHS** compliant

Contains lead - compliant according to exceptions 6a / 6b / 6c.

## Contains SVHC substances >0,1% w/w

Contains lead - SVHC list [REACH] as of 23.01.2024.

### **Contains Proposition 65 substances**



Lead can cause cancer and reproductive harm from exposure https://www.P65Warnings.ca.gov/

## **Free from Conflict Minerals**

This product does not contain any substances designated as "conflict minerals" such as tantalum, tin, gold or tungsten from the Democratic Republic of Congo or adjacent countries.



Halder, Inc.

www.halderusa.com Page 2 of 2

Published on: 7.4.2024