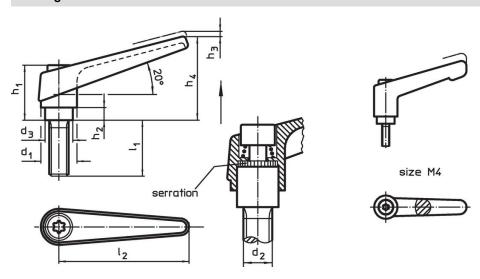

## **Drawing**

Halder, Inc.

# **Order information**

| Dimensions     |                |                |                |                |                |                |                |                | I  | Art. No.   |
|----------------|----------------|----------------|----------------|----------------|----------------|----------------|----------------|----------------|----|------------|
| d <sub>1</sub> | d <sub>2</sub> | I <sub>1</sub> | d <sub>3</sub> | h <sub>1</sub> | h <sub>2</sub> | h <sub>3</sub> | h <sub>4</sub> | l <sub>2</sub> | _  |            |
|                | [mm]           |                |                |                |                |                |                | [g]            |    |            |
| orange         |                |                |                |                |                |                |                |                |    |            |
| 14             | M6             | 12             | 10             | 24.5           | 4              | 3              | 35             | 45             | 37 | 24390.0131 |