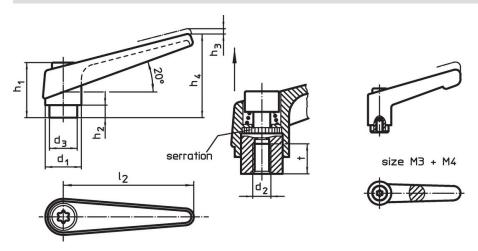

#### **Drawing**

#### **Order information**

| Dimensions     |                |                |                |                |                |                |                |   | I   | Art. No. |
|----------------|----------------|----------------|----------------|----------------|----------------|----------------|----------------|---|-----|----------|
| d <sub>1</sub> | d <sub>2</sub> | d <sub>3</sub> | h <sub>1</sub> | h <sub>2</sub> | h <sub>3</sub> | h <sub>4</sub> | l <sub>2</sub> | t | _   |          |
|                |                |                | _              | _              |                |                |                | ≥ | [g] |          |
| [mm]           |                |                |                |                |                |                |                |   |     |          |
|                |                |                |                |                |                |                |                |   |     |          |
| black          |                |                |                |                |                |                |                |   |     |          |