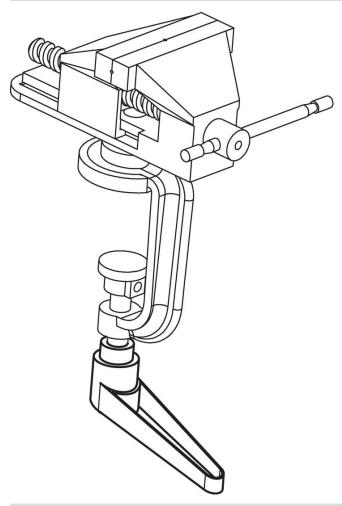

>3</sub> | h <sub>4</sub> | l <sub>2</sub> | t | _   |          |
|                |                |                | _              | _              |                |                |                | ≥ | [g] |          |
| [mm]           |                |                |                |                |                |                |                |   |     |          |
|                |                |                |                |                |                |                |                |   |     |          |
| black          |                |                |                |                |                |                |                |   |     |          |



Halder, Inc. www.halderusa.com Page 1 of 2

Published on: 7.4.2024

# **Application example**



# Compliance

# **RoHS** compliant

Contains lead - compliant according to exceptions 6a / 6b / 6c.

#### Contains SVHC substances >0,1% w/w

Contains lead - SVHC list [REACH] as of 23.01.2024.

#### **Contains Proposition 65 substances**



Lead can cause cancer and reproductive harm from exposure https://www.P65Warnings.ca.gov/

Halder, Inc.

#### **Free from Conflict Minerals**

This product does not contain any substances designated as "conflict minerals" such as tantalum, tin, gold or tungsten from the Democratic Republic of Congo or adjacent countries.



www.halderusa.com Page 2 of 2

Published on: 7.4.2024