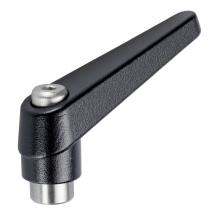

# Adjustable Clamping Levers • inner parts from stainless steel, with female thread

### **Product Description**

Adjustable clamping levers with rust-proof inner parts. Suitable for multiple applications, e.g. medical environments, chemical industry, and so on.

#### Lever

 Zinc die-cast, plastic coated, black, similar to RAL 9005, matt structure