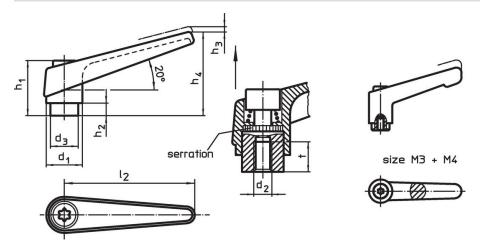

# **Drawing**

## **Order information**

| Dimensions     |                |                |                |                |                |                |                |   | I   | Art. No.   |
|----------------|----------------|----------------|----------------|----------------|----------------|----------------|----------------|---|-----|------------|
| d <sub>1</sub> | d <sub>2</sub> | d <sub>3</sub> | h <sub>1</sub> | h <sub>2</sub> | h <sub>3</sub> | h <sub>4</sub> | l <sub>2</sub> | t | _   |            |
|                |                |                |                |                |                |                |                | ≥ |     |            |
| [mm]           |                |                |                |                |                |                |                |   | [g] |            |
| black          |                |                |                |                |                |                |                |   |     |            |
| 13             | M4             | 10             | 24.5           | 4              | 3.5            | 30.5           | 30             | 9 | 25  | 24390.0038 |