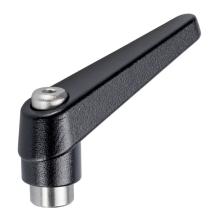

# **Product Description**

Adjustable clamping levers with rust-proof inner parts. Suitable for multiple applications, e.g. medical environments, chemical industry, and so on.

#### Lever

 Zinc die-cast, plastic coated, black, similar to RAL 9005, matt structure

#### **Operation**

By lifting the lever the serrations are disengaged. The lever can be positioned by the serrations. On releasing the lever, the serrations are automatically re-engaged.