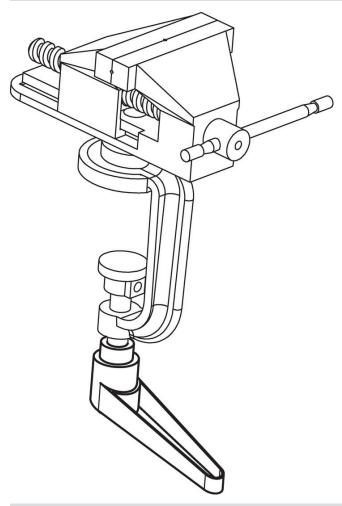

/sub> | h <sub>3</sub> | h <sub>4</sub> | l <sub>2</sub> | t | _   |            |
|                |                |                |                |                |                |                |                | ≥ |     |            |
| [mm]           |                |                |                |                |                |                |                |   | [g] |            |
| black          |                |                |                |                |                |                |                |   |     |            |
| 13             | M4             | 10             | 24.5           | 4              | 3.5            | 30.5           | 30             | 9 | 25  | 24390.0038 |



Halder, Inc. www.halderusa.com Page 1 of 2

# **Application example**



# Compliance

# **RoHS** compliant

Contains lead - compliant according to exceptions 6a / 6b / 6c.

## Contains SVHC substances >0,1% w/w

Contains lead - SVHC list [REACH] as of 23.01.2024.

## **Contains Proposition 65 substances**



Lead can cause cancer and reproductive harm from exposure https://www.P65Warnings.ca.gov/

Halder, Inc.

#### **Free from Conflict Minerals**

This product does not contain any substances designated as "conflict minerals" such as tantalum, tin, gold or tungsten from the Democratic Republic of Congo or adjacent countries.



www.halderusa.com Page 2 of 2

Published on: 7.4.2024