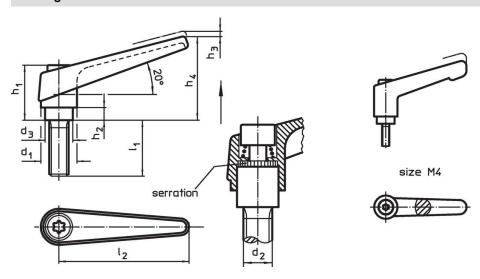

## **Drawing**

Halder, Inc.

## **Order information**

|                | Dimensions     |                |                |                |                |                |                |                | I   | Art. No.   |
|----------------|----------------|----------------|----------------|----------------|----------------|----------------|----------------|----------------|-----|------------|
| d <sub>1</sub> | d <sub>2</sub> | l <sub>1</sub> | d <sub>3</sub> | h <sub>1</sub> | h <sub>2</sub> | h <sub>3</sub> | h <sub>4</sub> | l <sub>2</sub> |     |            |
|                | [mm]           |                |                |                |                |                |                |                | [g] |            |
| orange         |                |                |                |                |                |                |                |                |     |            |
| 13             | M4             | 32             | 10             | 24.5           | 4              | 3.5            | 30.5           | 30             | 29  | 24390.0026 |