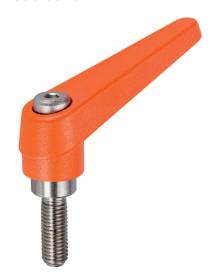

## **Product Description**

Adjustable clamping levers with rust-proof inner parts. Suitable for multiple applications, e.g. medical environments, chemical industry, and so on.

#### Lever

 Zinc die-cast, plastic coated, orange similar to RAL 2004, matt structure

#### Inner parts

· Stainless steel 1.4305

#### Screw

· Stainless steel 1.4305