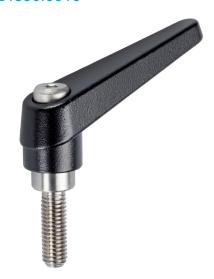

# Adjustable Clamping Levers • inner parts from stainless steel, with screw

# **Product Description**

Adjustable clamping levers with rust-proof inner parts. Suitable for multiple applications, e.g. medical environments, chemical industry, and so on.

#### Lever

 Zinc die-cast, plastic coated, black, similar to RAL 9005, matt structure

#### Inner parts

• Stainless steel 1.4305

#### Screw

· Stainless steel 1.4305