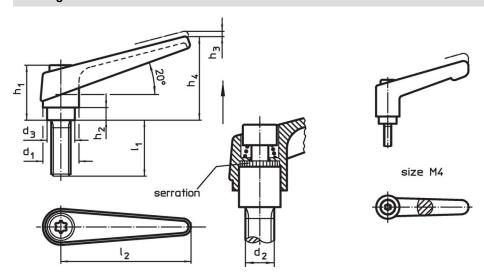

## **Drawing**

# **Order information**

|                | Dimensions     |                |                |                |                |                |                |                | I   | Art. No.   |
|----------------|----------------|----------------|----------------|----------------|----------------|----------------|----------------|----------------|-----|------------|
| d <sub>1</sub> | d <sub>2</sub> | l <sub>1</sub> | d <sub>3</sub> | h <sub>1</sub> | h <sub>2</sub> | h <sub>3</sub> | h <sub>4</sub> | l <sub>2</sub> |     |            |
|                | [mm]           |                |                |                |                |                |                |                | [g] |            |
| black          |                |                |                |                |                |                |                |                |     |            |
| 13             | M4             | 16             | 10             | 24.5           | 4              | 3.5            | 30.5           | 30             | 30  | 24390.0016 |