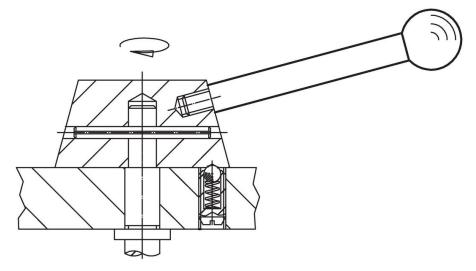

----|----------------|----------------|------|-----|------------|
| d <sub>1</sub>                                       | l <sub>1</sub> | d <sub>2</sub> | d <sub>3</sub> | l <sub>2</sub> | l <sub>3</sub> | max. |     |            |
| [mm]                                                 |                |                |                |                |                | [°C] | [g] |            |
| with cylindrical handle – picture 2, Stainless steel |                |                |                |                |                |      |     |            |
| 10                                                   | 125            | M8             | 21             | 11             | 50             | 110  | 78  | 24350.0634 |



Halder, Inc. www.halderusa.com

# **Application example**



# Compliance

# **RoHS** compliant

Compliant according to Directive 2011/65/EU and Directive 2015/863.

## Does not contain SVHC substances

No SVHC substances with more than 0.1% w/w contained - SVHC list [REACH] as of 23.01.2024.

## Does not contain Proposition 65 substances

No Proposition 65 substances included. https://www.P65Warnings.ca.gov/

## **Free from Conflict Minerals**

This product does not contain any substances designated as "conflict minerals" such as tantalum, tin, gold or tungsten from the Democratic Republic of Congo or adjacent countries.



Halder, Inc.

www.halderusa.com Page 2 of 2

Published on: 4.2.2024