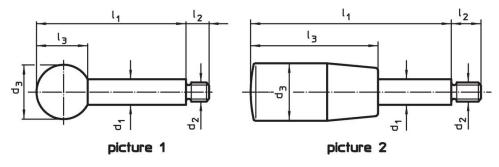

# Drawing

# **Order information**

| Dimensions                                           |                |                |                |                |                |      | ĭ   | Art. No.   |
|------------------------------------------------------|----------------|----------------|----------------|----------------|----------------|------|-----|------------|
| d <sub>1</sub>                                       | l <sub>1</sub> | d <sub>2</sub> | d <sub>3</sub> | l <sub>2</sub> | l <sub>3</sub> | max. |     |            |
| [mm]                                                 |                |                |                |                |                | [°C] | [g] |            |
| with cylindrical handle – picture 2, Stainless steel |                |                |                |                |                |      |     |            |
| 10                                                   | 125            | M8             | 21             | 11             | 50             | 110  | 78  | 24350.0634 |