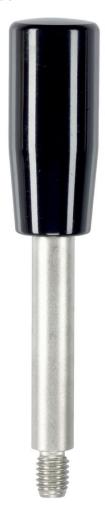

## Gear lever handle

· Stainless steel 1.4305, dull blasted

## Ball knob

• Thermosetting plastic PF 31, black, DIN 319

Cylindrical handle
• Thermosetting plastic PF 31, black

# **Order information**

| Dimensions                                           |                |                |                |                |                |      | ĭ   | Art. No.   |
|------------------------------------------------------|----------------|----------------|----------------|----------------|----------------|------|-----|------------|
| d <sub>1</sub>                                       | l <sub>1</sub> | d <sub>2</sub> | d <sub>3</sub> | l <sub>2</sub> | l <sub>3</sub> | max. |     |            |
| [mm]                                                 |                |                |                |                |                | [°C] | [g] |            |
| with cylindrical handle – picture 2, Stainless steel |                |                |                |                |                |      |     |            |
| 10                                                   | 125            | M8             | 21             | 11             | 50             | 110  | 78  | 24350.0634 |