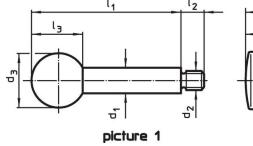

# **Order information**

| Dimensions                                       |                |                |                |                |                |      | Ĭ   | Art. No.   |
|--------------------------------------------------|----------------|----------------|----------------|----------------|----------------|------|-----|------------|
| d <sub>1</sub>                                   | l <sub>1</sub> | d <sub>2</sub> | d <sub>3</sub> | l <sub>2</sub> | l <sub>3</sub> | max. |     |            |
|                                                  | [mm]           |                |                |                |                |      | [g] |            |
| with spherical knob – picture 1, Stainless steel |                |                |                |                |                |      |     |            |
| 14                                               | 200            | M12            | 35             | 16             | 32.5           | 110  | 251 | 24350.0554 |