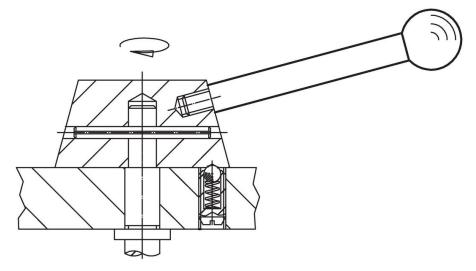

---|----------------|----------------|----------------|------|-----|------------|
| d <sub>1</sub>                                   | l <sub>1</sub> | d <sub>2</sub> | d <sub>3</sub> | l <sub>2</sub> | l <sub>3</sub> | max. |     |            |
|                                                  | [mm]           |                |                |                |                |      | [g] |            |
| with spherical knob – picture 1, Stainless steel |                |                |                |                |                |      |     |            |
| 14                                               | 200            | M12            | 35             | 16             | 32.5           | 110  | 251 | 24350.0554 |



Halder, Inc. www.halderusa.com

# **Application example**



# Compliance

# **RoHS** compliant

Compliant according to Directive 2011/65/EU and Directive 2015/863.

### Does not contain SVHC substances

No SVHC substances with more than 0.1% w/w contained - SVHC list [REACH] as of 23.01.2024.

### Does not contain Proposition 65 substances

No Proposition 65 substances included. https://www.P65Warnings.ca.gov/

### **Free from Conflict Minerals**

This product does not contain any substances designated as "conflict minerals" such as tantalum, tin, gold or tungsten from the Democratic Republic of Congo or adjacent countries.



Halder, Inc.

www.halderusa.com Page 2 of 2

Published on: 4.2.2024