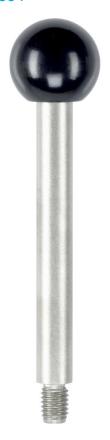

### Gear lever handle

· Stainless steel 1.4305, dull blasted

### Ball knob

• Thermosetting plastic PF 31, black, DIN 319

Cylindrical handle
• Thermosetting plastic PF 31, black

# **Order information**

| Dimensions                                       |                |                |                |                |                |      | Ĭ   | Art. No.   |
|--------------------------------------------------|----------------|----------------|----------------|----------------|----------------|------|-----|------------|
| d <sub>1</sub>                                   | l <sub>1</sub> | d <sub>2</sub> | d <sub>3</sub> | l <sub>2</sub> | l <sub>3</sub> | max. |     |            |
|                                                  | [mm]           |                |                |                |                |      | [g] |            |
| with spherical knob – picture 1, Stainless steel |                |                |                |                |                |      |     |            |
| 14                                               | 200            | M12            | 35             | 16             | 32.5           | 110  | 251 | 24350.0554 |