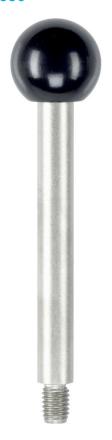

### Gear lever handle

· Stainless steel 1.4305, dull blasted

### Ball knob

• Thermosetting plastic PF 31, black, DIN 319

Cylindrical handle
• Thermosetting plastic PF 31, black

# **Order information**

| Dimensions                                       |                |                |                |                |                |      | ĭ   | Art. No.   |
|--------------------------------------------------|----------------|----------------|----------------|----------------|----------------|------|-----|------------|
| d <sub>1</sub>                                   | l <sub>1</sub> | d <sub>2</sub> | d <sub>3</sub> | l <sub>2</sub> | l <sub>3</sub> | max. |     |            |
| [mm]                                             |                |                |                |                |                | [°C] | [g] |            |
| with spherical knob – picture 1, Stainless steel |                |                |                |                |                |      |     |            |
| 14                                               | 125            | M12            | 35             | 16             | 32.5           | 110  | 157 | 24350.0550 |