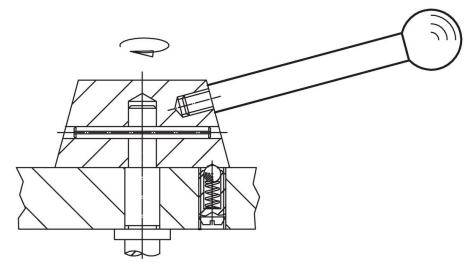

--|----------------|----------------|----------------|------|-----|------------|
| d <sub>1</sub>                                   | l <sub>1</sub> | d <sub>2</sub> | d <sub>3</sub> | l <sub>2</sub> | l <sub>3</sub> | max. |     |            |
| [mm]                                             |                |                |                |                |                | [°C] | [g] |            |
| with spherical knob – picture 1, Stainless steel |                |                |                |                |                |      |     |            |
| 14                                               | 125            | M12            | 35             | 16             | 32.5           | 110  | 157 | 24350.0550 |



Halder, Inc.

www.halderusa.com

# **Application example**



# Compliance

# **RoHS** compliant

Compliant according to Directive 2011/65/EU and Directive 2015/863.

### Does not contain SVHC substances

No SVHC substances with more than 0.1% w/w contained - SVHC list [REACH] as of 23.01.2024.

### Does not contain Proposition 65 substances

No Proposition 65 substances included. https://www.P65Warnings.ca.gov/

### **Free from Conflict Minerals**

This product does not contain any substances designated as "conflict minerals" such as tantalum, tin, gold or tungsten from the Democratic Republic of Congo or adjacent countries.



Halder, Inc.

www.halderusa.com Page 2 of 2

Published on: 4.2.2024