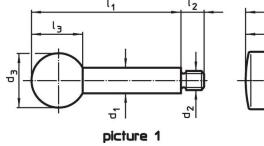

# **Order information**

| Dimensions                                       |                |                |                |                |                |      | ĭ   | Art. No.   |
|--------------------------------------------------|----------------|----------------|----------------|----------------|----------------|------|-----|------------|
| d <sub>1</sub>                                   | l <sub>1</sub> | d <sub>2</sub> | d <sub>3</sub> | l <sub>2</sub> | l <sub>3</sub> | max. |     |            |
| [mm]                                             |                |                |                |                |                | [°C] | [g] |            |
| with spherical knob – picture 1, Stainless steel |                |                |                |                |                |      |     |            |
| 14                                               | 125            | M12            | 35             | 16             | 32.5           | 110  | 157 | 24350.0550 |