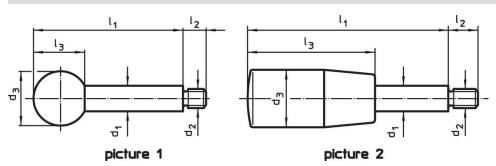

# Drawing

# Order information

| Dimensions                                       |      |  |                |                |                |                | <b>B</b> | Ĭ   | Art. No.   |
|--------------------------------------------------|------|--|----------------|----------------|----------------|----------------|----------|-----|------------|
| d <sub>1</sub>                                   | I1   |  | d <sub>2</sub> | d <sub>3</sub> | I <sub>2</sub> | I <sub>3</sub> | max.     |     |            |
|                                                  | [mm] |  |                |                |                |                | [°C]     | [g] |            |
| with spherical knob – picture 1, Stainless steel |      |  |                |                |                |                |          |     |            |
| 10                                               | 125  |  | M8             | 25             | 11             | 22.5           | 110      | 76  | 24350.0534 |