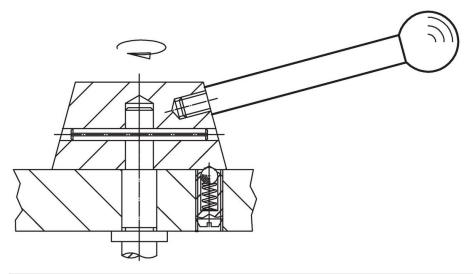

----------------------|------|--|----------------|----------------|----------------|----------------|----------|-----|------------|
| d <sub>1</sub>                                   | I1   |  | d <sub>2</sub> | d <sub>3</sub> | I <sub>2</sub> | I <sub>3</sub> | max.     |     |            |
|                                                  | [mm] |  |                |                |                |                | [°C]     | [g] |            |
| with spherical knob – picture 1, Stainless steel |      |  |                |                |                |                |          |     |            |
| 10                                               | 125  |  | M8             | 25             | 11             | 22.5           | 110      | 76  | 24350.0534 |

# Application example



# Compliance

#### **RoHS compliant**

Compliant according to Directive 2011/65/EU and Directive 2015/863.

#### Does not contain SVHC substances

No SVHC substances with more than 0.1% w/w contained - SVHC list [REACH] as of 23.01.2024.

#### **Does not contain Proposition 65 substances** No Proposition 65 substances included.

https://www.P65Warnings.ca.gov/

### Free from Conflict Minerals

This product does not contain any substances designated as "conflict minerals" such as tantalum, tin, gold or tungsten from the Democratic Republic of Congo or adjacent countries.