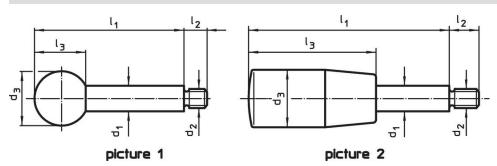

# Drawing

# Order information

| Dimensions                                       |                |                |                |                |                | l    | Ĭ   | Art. No.   |
|--------------------------------------------------|----------------|----------------|----------------|----------------|----------------|------|-----|------------|
| d <sub>1</sub>                                   | l <sub>1</sub> | d <sub>2</sub> | d <sub>3</sub> | l <sub>2</sub> | I <sub>3</sub> | max. |     |            |
| [mm]                                             |                |                |                |                |                | [°C] | [g] |            |
| with spherical knob – picture 1, Stainless steel |                |                |                |                |                |      |     |            |
| 8                                                | 80             | M6             | 20             | 9              | 18             | 110  | 34  | 24350.0522 |