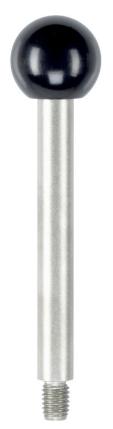

# Gear lever handle

· Stainless steel 1.4305, dull blasted

#### Ball knob

Thermosetting plastic PF 31, black, DIN 319

Cylindrical handle

Thermosetting plastic PF 31, black