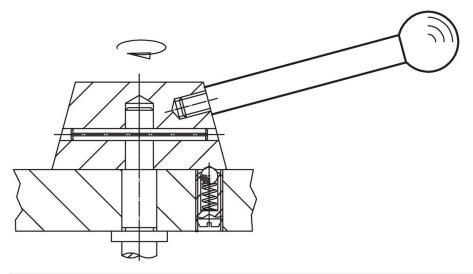

-------|----------------|----------------|----------------|----------------|----------------|------|-----|------------|
| d <sub>1</sub>                                   | l <sub>1</sub> | d <sub>2</sub> | d <sub>3</sub> | l <sub>2</sub> | I <sub>3</sub> | max. |     |            |
| [mm]                                             |                |                |                |                |                | [°C] | [g] |            |
| with spherical knob – picture 1, Stainless steel |                |                |                |                |                |      |     |            |
| 8                                                | 80             | M6             | 20             | 9              | 18             | 110  | 34  | 24350.0522 |

# Application example



# Compliance

#### **RoHS compliant**

Compliant according to Directive 2011/65/EU and Directive 2015/863.

#### Does not contain SVHC substances

No SVHC substances with more than 0.1% w/w contained - SVHC list [REACH] as of 23.01.2024.

#### **Does not contain Proposition 65 substances** No Proposition 65 substances included.

https://www.P65Warnings.ca.gov/

### Free from Conflict Minerals

This product does not contain any substances designated as "conflict minerals" such as tantalum, tin, gold or tungsten from the Democratic Republic of Congo or adjacent countries.