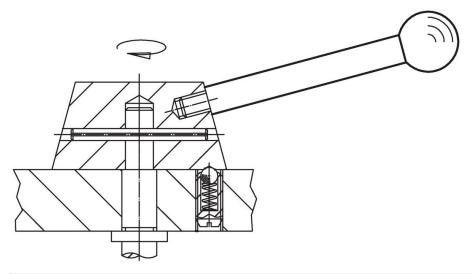

-------------------------------|----------------|----------------|----------------|----------------|----------------|------|-----|------------|
| d1                                         | l <sub>1</sub> | d <sub>2</sub> | d <sub>3</sub> | l <sub>2</sub> | I <sub>3</sub> | max. |     |            |
| [mm]                                       |                |                |                |                |                | [°C] | [g] |            |
| with cylindrical handle – picture 2, Steel |                |                |                |                |                |      |     |            |
| 8                                          | 80             | M6             | 18             | 9              | 40             | 110  | 33  | 24350.0122 |

# Application example



# Compliance

### **RoHS compliant**

Compliant according to Directive 2011/65/EU and Directive 2015/863.

### Does not contain SVHC substances

No SVHC substances with more than 0.1% w/w contained - SVHC list [REACH] as of 23.01.2024.

#### **Does not contain Proposition 65 substances** No Proposition 65 substances included.

https://www.P65Warnings.ca.gov/

## Free from Conflict Minerals

This product does not contain any substances designated as "conflict minerals" such as tantalum, tin, gold or tungsten from the Democratic Republic of Congo or adjacent countries.