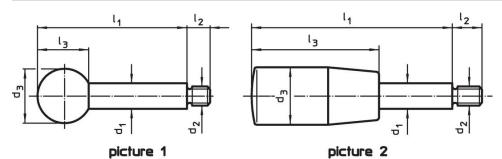

# Drawing

# Order information

| Dimensions                                 |                |                |                |                |                | ß    | Ĩ   | Art. No.   |
|--------------------------------------------|----------------|----------------|----------------|----------------|----------------|------|-----|------------|
| d1                                         | l <sub>1</sub> | d <sub>2</sub> | d <sub>3</sub> | l <sub>2</sub> | I <sub>3</sub> | max. |     |            |
| [mm]                                       |                |                |                |                |                | [°C] | [g] |            |
| with cylindrical handle – picture 2, Steel |                |                |                |                |                |      |     |            |
| 8                                          | 80             | M6             | 18             | 9              | 40             | 110  | 33  | 24350.0122 |