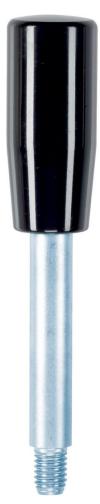

# Gear Lever Handles 24350.0122

# Material

- Gear lever handle
- Steel, zinc-plated by galvanization, passivated

# Ball knob

• Thermosetting plastic PF 31, black, DIN 319

Cylindrical handle

Thermosetting plastic PF 31, black

# Order information

| Dimensions                                 |                |                |                |                |                | ß    | Ĩ   | Art. No.   |
|--------------------------------------------|----------------|----------------|----------------|----------------|----------------|------|-----|------------|
| d1                                         | l <sub>1</sub> | d <sub>2</sub> | d <sub>3</sub> | l <sub>2</sub> | I <sub>3</sub> | max. |     |            |
| [mm]                                       |                |                |                |                |                | [°C] | [g] |            |
| with cylindrical handle – picture 2, Steel |                |                |                |                |                |      |     |            |
| 8                                          | 80             | M6             | 18             | 9              | 40             | 110  | 33  | 24350.0122 |