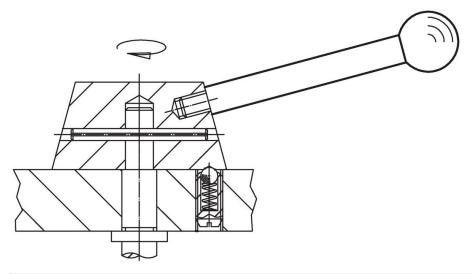

| <u>.</u> |     | Art. No.   |
|----------------------------------------|----------------|----------------|----------------|----|----------------|----------|-----|------------|
| d1                                     | l <sub>1</sub> | d <sub>2</sub> | d <sub>3</sub> | I2 | I <sub>3</sub> | max.     |     |            |
| [mm]                                   |                |                |                |    |                | [°C]     | [9] |            |
| with spherical knob – picture 1, Steel |                |                |                |    |                |          |     |            |
| 10                                     | 125            | M8             | 25             | 11 | 22.5           | 110      | 76  | 24350.0034 |

# Application example



# Compliance

#### **RoHS compliant**

Compliant according to Directive 2011/65/EU and Directive 2015/863.

#### Does not contain SVHC substances

No SVHC substances with more than 0.1% w/w contained - SVHC list [REACH] as of 23.01.2024.

#### **Does not contain Proposition 65 substances** No Proposition 65 substances included.

https://www.P65Warnings.ca.gov/

### Free from Conflict Minerals

This product does not contain any substances designated as "conflict minerals" such as tantalum, tin, gold or tungsten from the Democratic Republic of Congo or adjacent countries.