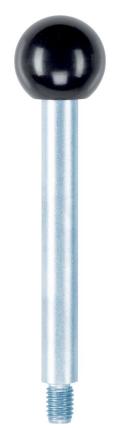

# Gear Lever Handles 24350.0034

#### Material

- Gear lever handle
- Steel, zinc-plated by galvanization, passivated
- Ball knob
- Thermosetting plastic PF 31, black, DIN 319

Cylindrical handle

Thermosetting plastic PF 31, black