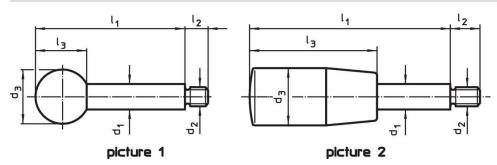

# Drawing

# **Order information**

| Dimensions                             |                |                |                |    |                | <u>.</u> |     | Art. No.   |
|----------------------------------------|----------------|----------------|----------------|----|----------------|----------|-----|------------|
| d1                                     | l <sub>1</sub> | d <sub>2</sub> | d <sub>3</sub> | I2 | I <sub>3</sub> | max.     |     |            |
| [mm]                                   |                |                |                |    |                | [°C]     | [9] |            |
| with spherical knob – picture 1, Steel |                |                |                |    |                |          |     |            |
| 10                                     | 125            | M8             | 25             | 11 | 22.5           | 110      | 76  | 24350.0034 |