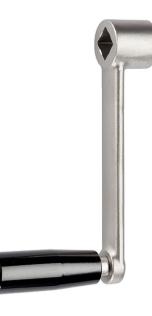

#### **Product Description**

Flat side of the hub is machined.

#### **Material**

Axle part

Stainless steel 1.4301

Handle bodyStainless steel 1.4308

## Cylindrical handle

• Thermosetting plastic PF 31, black