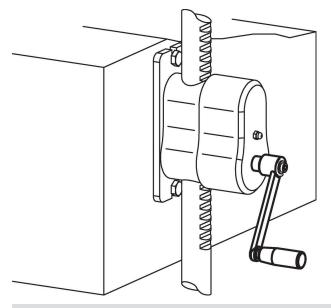

-----------|
| I          | S   | е    | d <sub>1</sub> | d <sub>2</sub> | h <sub>1</sub> | h <sub>2</sub> | h <sub>3</sub> | h <sub>4</sub> | EH 24530.                              |     |            |
|            | H11 | min. | max.           |                |                | ~              |                | ~              |                                        |     |            |
| [mm]       |     |      |                |                |                |                |                |                | [mm]                                   | [g] |            |
| 160        | 17  | 22.2 | 17.9           | 32             | 32             | 22.6           | 9.4            | 99.5           | 23                                     | 370 | 24330.0550 |

#### Application example



### Compliance

#### **RoHS compliant**

Compliant according to Directive 2011/65/EU and Directive 2015/863.

#### Does not contain SVHC substances

No SVHC substances with more than 0.1% w/w contained - SVHC list [REACH] as of 23.01.2024.

#### **Does not contain Proposition 65 substances**

No Proposition 65 substances included. https://www.P65Warnings.ca.gov/

#### Free from Conflict Minerals

This product does not contain any substances designated as "conflict minerals" such as tantalum, tin, gold or tungsten from the Democratic Republic of Congo or adjacent countries.