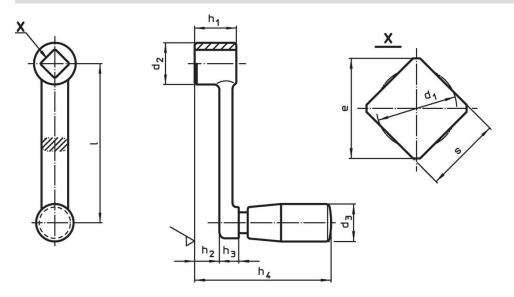

### Drawing

### Order information

| Dimensions |     |      |                |                |                |                |                |                | d <sub>3</sub><br>Cylindrical handle Ø | Ĭ.  | Art. No.   |
|------------|-----|------|----------------|----------------|----------------|----------------|----------------|----------------|----------------------------------------|-----|------------|
| I          | S   | е    | d <sub>1</sub> | d <sub>2</sub> | h <sub>1</sub> | h <sub>2</sub> | h <sub>3</sub> | h <sub>4</sub> | EH 24530.                              |     |            |
|            | H11 | min. | max.           |                |                | ~              |                | ~              |                                        |     |            |
| [mm]       |     |      |                |                |                |                |                |                | [mm]                                   | [g] |            |
| 160        | 17  | 22.2 | 17.9           | 32             | 32             | 22.6           | 9.4            | 99.5           | 23                                     | 370 | 24330.0550 |