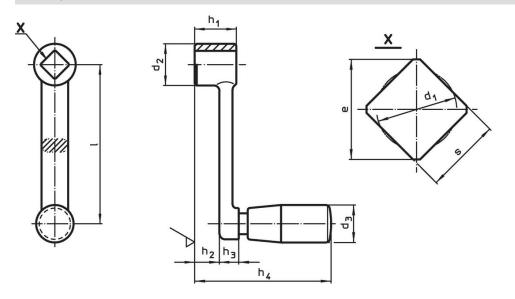

### Drawing

### Order information

| Dimensions |                 |           |            |                |                |         |                |         | d₃<br>Cylindrical handle Ø | Ĩ   | Art. No.   |
|------------|-----------------|-----------|------------|----------------|----------------|---------|----------------|---------|----------------------------|-----|------------|
| I          | <b>s</b><br>H11 | e<br>min. | d₁<br>max. | d <sub>2</sub> | h <sub>1</sub> | h₂<br>~ | h <sub>3</sub> | h₄<br>~ | EH 24530.                  |     |            |
| [mm]       |                 |           |            |                |                |         |                |         | [mm]                       | [9] |            |
| 80         | 10              | 13.1      | 10.5       | 22             | 22             | 15.4    | 6.6            | 64.5    | 18                         | 124 | 24330.0520 |