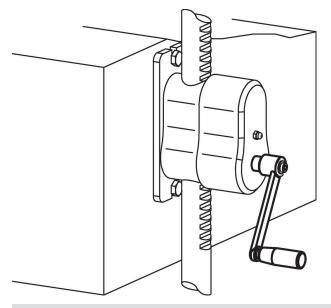

|         | d₃<br>Cylindrical handle Ø | Ĩ   | Art. No.   |
|------------|-----------------|-----------|------------|----------------|----------------|---------|----------------|---------|----------------------------|-----|------------|
| I          | <b>s</b><br>H11 | e<br>min. | d₁<br>max. | d <sub>2</sub> | h <sub>1</sub> | h₂<br>~ | h <sub>3</sub> | h₄<br>~ | EH 24530.                  |     |            |
| [mm]       |                 |           |            |                |                |         |                |         | [mm]                       | [9] |            |
| 80         | 10              | 13.1      | 10.5       | 22             | 22             | 15.4    | 6.6            | 64.5    | 18                         | 124 | 24330.0520 |

#### Application example



#### Compliance

#### **RoHS compliant**

Compliant according to Directive 2011/65/EU and Directive 2015/863.

#### Does not contain SVHC substances

No SVHC substances with more than 0.1% w/w contained - SVHC list [REACH] as of 23.01.2024.

#### **Does not contain Proposition 65 substances**

No Proposition 65 substances included. https://www.P65Warnings.ca.gov/

#### Free from Conflict Minerals

This product does not contain any substances designated as "conflict minerals" such as tantalum, tin, gold or tungsten from the Democratic Republic of Congo or adjacent countries.